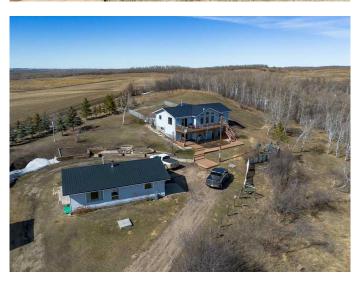

### \$750,000

4 Bedroom, 3.00 Bathroom, 1,237 sqft Residential on 13.37 Acres

NONE, Rural Lacombe County, Alberta

This property has beautiful views and offers a quiet lifestyle, tucked away on 13.37 acres. There is a second home on the property. The main home is a hillside bungalow, that is very well cared for and pride of ownership is everywhere. On the main floor enjoy the beautiful kitchen that has plenty of cabinets a counterspace and is open to the dining and living areas, making this a great space to spend time with the family or entertain your friends. This views from this area are absolutely beautiful. The primary bedroom is spacious with a nice ensuite and plenty of closet space. There is a second bedroom on the main floor with a full bathroom. The basement is totally developed and offers two more good-sized bedrooms, a large recreation and family room. There is a second home on the property. A new septic tank for the main house has been installed April 2025.

## **Community Information**

Address 38126 Range Road 250

Subdivision NONE

City Rural Lacombe County

County Lacombe County

Province Alberta
Postal Code T4L 2N2