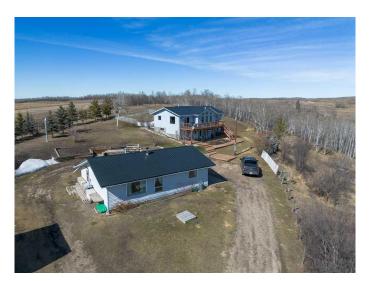

### \$750,000

4 Bedroom, 3.00 Bathroom, 1,237 sqft Residential on 13.37 Acres

NONE, Rural Lacombe County, Alberta

This property has beautiful views and offers a quiet lifestyle, tucked away on 13.37 acres. There is a second home on the property. The main home is a hillside bungalow, that is very well cared for and pride of ownership is everywhere. On the main floor enjoy the beautiful kitchen that has plenty of cabinets a counterspace and is open to the dining and living areas, making this a great space to spend time with the family or entertain your friends. This views from this area are absolutely beautiful. The primary bedroom is spacious with a nice ensuite and plenty of closet space. There is a second bedroom on the main floor with a full bathroom. The basement is totally developed and offers two more good-sized bedrooms, a large recreation and family room. There is a second home on the property. A new septic tank for the main house has been installed April 2025.

## **Community Information**

Address 38126 Range Road 250

Subdivision NONE

City Rural Lacombe County

County Lacombe County

Province Alberta
Postal Code T4L 2N2