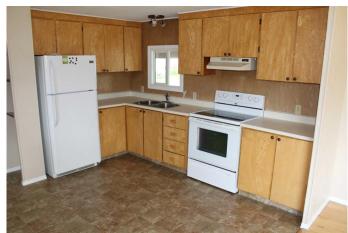

#### Interior

Interior Features Ceiling Fan(s)

Appliances Refrigerator, Dryer, Stove(s), Washer

Heating Forced Air, Natural Gas

Cooling None Basement None