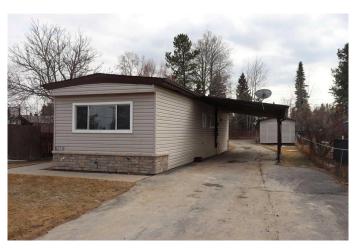

## \$130,000

3 Bedroom, 1.00 Bathroom, 1,010 sqft Residential on 0.16 Acres

NONE, Edson, Alberta

A very well maintained mobile in Glenwood. on a large lot. Drive through paved driveway. Carport. Garden spot.

#### **Exterior**

Exterior Features Garden

Lot Description Back Yard, Lawn, Back Lane, Front Yard, Garden, Landscaped,

Rectangular Lot

Roof Asphalt Shingle

Construction Wood Frame, Vinyl Siding

Foundation Block, Wood, Other