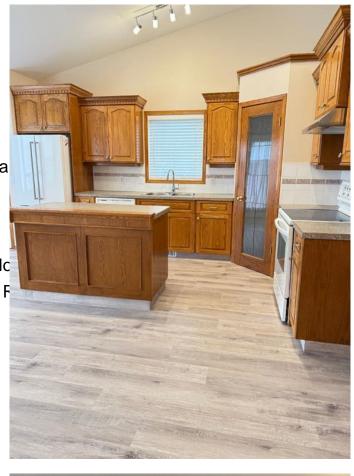

# \$519,999

3 Bedroom, 3.00 Bathroom, 1,135 sqft Residential on 0.01 Acres

Cambridge Glen, Strathmore, Alberta

Check out this bungalow that features a large fenced in yard which leads to pathways (Green Space) located outside the rear gate. This home features three bedrooms, three bathrooms and a developed basement with a bar. A large spacious kitchen with a island, a large living room that even has access to a attached garage. Too many things to list....book your appointment today!

### Interior

Interior Features Kitchen Island, No Animal Hc

Appliances Dishwasher, Electric Stove, F

Heating Forced Air, Natural Gas

Cooling None Has Basement Yes

Basement Finished, Full