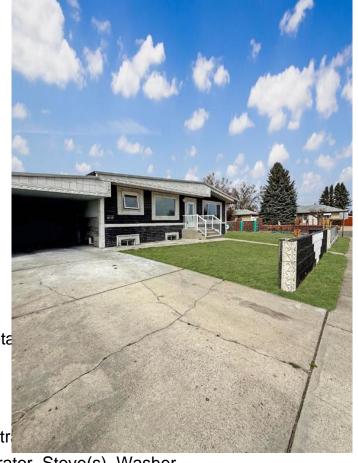

# \$499,900

6 Bedroom, 2.00 Bathroom, 1,102 sqft Residential on 0.14 Acres

Majestic Place, Lethbridge, Alberta

Welcome to this 601 25St North, This 6-bedroom non-conforming suited home is situated on a large corner lot. Offering ample space and versatility, this property features 3 bedrooms on the upper level and 3 bedrooms below, perfect for multi-generational living or future suite development. The home boasts a double detached garage and plenty of room for outdoor enjoyment. Enjoy the convenience of being located near popular amenities including shopping, dining, and entertainment, with easy access to Walmart and a variety of food places. This home is ideal for those seeking a blend of comfort, convenience, and potential for future growth. Don't miss out on this opportunity and call your favourite REALTOR® today!

#### **Amenities**

Parking Spaces 5

Parking Carport, Double Garage Deta

# of Garages 2