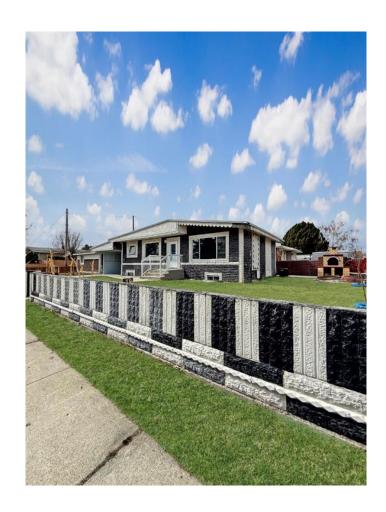

# \$499,900

6 Bedroom, 2.00 Bathroom, 1,102 sqft Residential on 0.14 Acres

Majestic Place, Lethbridge, Alberta

Welcome to this 601 25St North, This 6-bedroom non-conforming suited home is situated on a large corner lot. Offering ample space and versatility, this property features 3 bedrooms on the upper level and 3 bedrooms below, perfect for multi-generational living or future suite development. The home boasts a double detached garage and plenty of room for outdoor enjoyment. Enjoy the convenience of being located near popular amenities including shopping, dining, and entertainment, with easy access to Walmart and a variety of food places. This home is ideal for those seeking a blend of comfort, convenience, and potential for future growth. Don't miss out on this opportunity and call your favourite REALTOR® today!

#### **Essential Information**

MLS® # A2209597 Price \$499,900

Bedrooms 6
Bathrooms 2.00
Full Baths 2
Square Footage 1,102

Acres 0.14
Year Built 1962

Type Residential Sub-Type Detached

Style Bungalow

Status Active

# **Community Information**

Address 601 25 Street N

Subdivision Majestic Place

City Lethbridge County Lethbridge

Province Alberta

Postal Code T1H 3V7