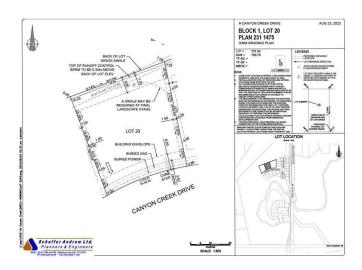

### \$250,000

0 Bedroom, 0.00 Bathroom, Land on 0.40 Acres

Canyon Creek, Medicine Hat, Alberta

Welcome to your perfect canvas in Canyon Creek! These ready-to-build residential lots offer up to half an acre of prime real estate, nestled in a serene and picturesque neighborhood. Imagine waking up to the tranquility of beautiful surroundings, with a stunning prairie backdrop that offers a sense of openness. The peaceful ambiance of Canyon Creek is ideal for your dream home, whether you envision a cozy retreat or an expansive estate. With ample space to create the home you've always desired, these lots provide the perfect opportunity to blend modern living with nature's charm. Embrace the potential of this exceptional property and turn your dream into reality in one of the area's most desirable locations. \*Includes surveying and plot plan\*

#### **Essential Information**

MLS® # A2209628 Price \$250,000

Bathrooms 0.00 Acres 0.40 Type Land

Sub-Type Residential Land

Status Active

# **Community Information**

Address 16 Canyon Creek Drive Sw

Subdivision Canyon Creek
City Medicine Hat

County Medicine Hat

Province Alberta

Postal Code T1B 0B2

#### **Additional Information**

Date Listed April 8th, 2025

Days on Market 73

Zoning R-LD