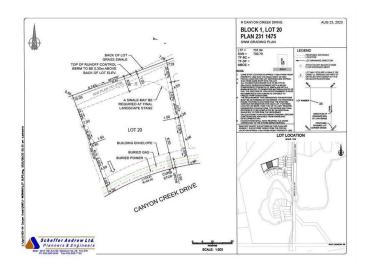

### \$250,000

0 Bedroom, 0.00 Bathroom, Land on 0.40 Acres

Canyon Creek, Medicine Hat, Alberta

Welcome to your perfect canvas in Canyon Creek! These ready-to-build residential lots offer up to half an acre of prime real estate, nestled in a serene and picturesque neighborhood. Imagine waking up to the tranquility of beautiful surroundings, with a stunning prairie backdrop that offers a sense of openness. The peaceful ambiance of Canyon Creek is ideal for your dream home, whether you envision a cozy retreat or an expansive estate. With ample space to create the home you've always desired, these lots provide the perfect opportunity to blend modern living with nature's charm. Embrace the potential of this exceptional property and turn your dream into reality in one of the area's most desirable locations. \*Includes surveying and plot plan\*

#### **Essential Information**

MLS® # A2209628 Price \$250,000

Bathrooms 0.00 Acres 0.40 Type Land

Sub-Type Residential Land

Status Active

# **Community Information**

Address 16 Canyon Creek Drive Sw

Subdivision Canyon Creek
City Medicine Hat

County Medicine Hat

Province Alberta

Postal Code T1B 0B2

#### **Additional Information**

Date Listed April 8th, 2025

Days on Market 73

Zoning R-LD