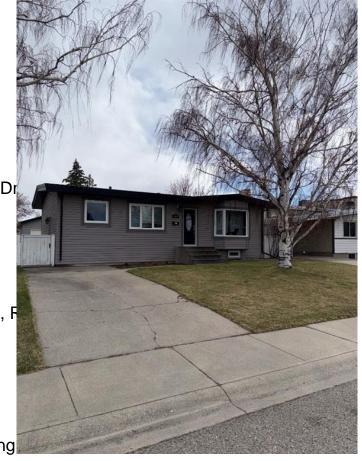

## \$449,900 - 1909 Lakepoint Road S, Lethbridge

MLS® #A2210009

## \$449,900

5 Bedroom, 2.00 Bathroom, 1,080 sqft Residential on 0.14 Acres

Lakeview, Lethbridge, Alberta

This 5 bedroom, 2 bath home has had extensive upgrades over the last few years and has suite potential. There is a huge 28' X 28" heated detached garage in the back. Upgrades include: Roof, windows, siding, furnace, central air, cabinets, doors and much more. Located in a private Southside neighbourhood. Schools, shopping and parks are all in walking distance. Don't miss out on this one!