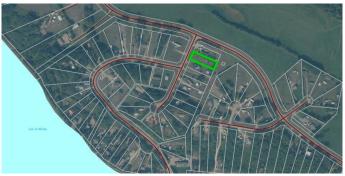

#### \$54,000

0 Bedroom, 0.00 Bathroom, Land on 0.46 Acres

NONE, Lac La Biche, Alberta

Welcome to your new lake lot! The lakeside subdivision of Golden Sands is located 15 minutes north of Lac La Biche, AB. Offering multiple boat launches, sandy beaches and quiet nights. This is a great location to build your home, cabin or camping spot! Call today for additional information.

#### **Community Information**

| Address     | 805 13321 Township  |
|-------------|---------------------|
| Subdivision | NONE                |
| City        | Lac La Biche        |
| County      | Lac La Biche County |
| Province    | Alberta             |
| Postal Code | T0A2C2              |