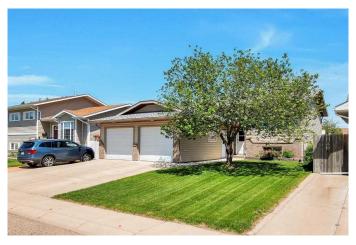

### \$419,900

5 Bedroom, 2.00 Bathroom, 1,028 sqft Residential on 0.14 Acres

Northeast Crescent Heights, Medicine Hat, Alberta

Discover the ideal home for your growing family at 15 Heritage Ave NE! Located in a peaceful avenue in NECH, this spacious bilevel is perfectly situated near schools, the Big Mable Centre, and the Northlands shopping area. With 5 generously sized bedrooms and a well-thought-out floor plan, this home offers everything you need for comfort and convenience.

This home also offers the added benefit of an attached, heated double garage, newer siding (2015), 40-year roof (2015), dishwasher (2024) and a H2O Tank (2025) ensuring long-lasting quality and peace of mind.

#### **Amenities**

Parking Spaces 4

Parking Double Garage Attached, Heated Garage, Concrete Driveway