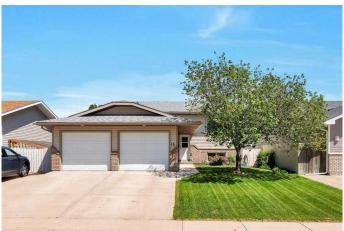

### \$419,900

5 Bedroom, 2.00 Bathroom, 1,028 sqft Residential on 0.14 Acres

Northeast Crescent Heights, Medicine Hat, Alberta

Discover the ideal home for your growing family at 15 Heritage Ave NE! Located in a peaceful avenue in NECH, this spacious bilevel is perfectly situated near schools, the Big Mable Centre, and the Northlands shopping area. With 5 generously sized bedrooms and a well-thought-out floor plan, this home offers everything you need for comfort and convenience.

This home also offers the added benefit of an attached, heated double garage, newer siding (2015), 40-year roof (2015), dishwasher (2024) and a H2O Tank (2025) ensuring long-lasting quality and peace of mind.

#### **Amenities**

Parking Spaces 4

Parking Double Garage Attached, Heated Garage, Concrete Driveway