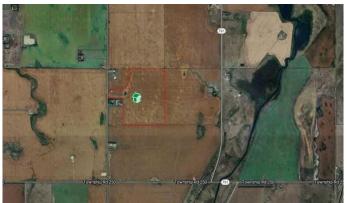

# \$1,995,000 - 120 Acres Range Road 281, Rural Rocky View County

MLS® #A2210463

\$1,995,000

0 Bedroom, 0.00 Bathroom, Land on 120.01 Acres

NONE, Rural Rocky View County, Alberta

Here are 120 Acres of farmland that are currently zoned AG-GEN but are strategically and conveniently located for someone with a longer term vision for the area and property. The parcel sits just outside the current Conrich Area Structure Plan Boundary and about 3.5km from the CN Calgary Logistics Park. It is only 5km from Conrich, 6km from Chestermere and 8.5km from Calgary. The property currently has a 36'x48' shop that is about 10-15 years old and the land is leasing for farming year to year with rotational crops. A treated water line has been laid on the west side of the road while power and gas is on both sides of the property. Access is directly off of Range Road 281. Come and explore for yourself today.

### **Community Information**

Address 120 Acres Range Road 281

Subdivision NONE

City Rural Rocky View County

County Rocky View County

Province Alberta
Postal Code T0M 0T0

**Amenities** 

Utilities None