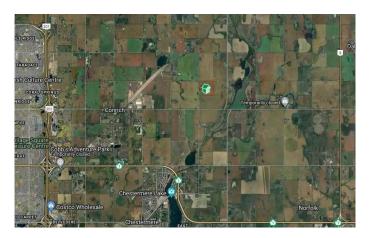

# \$1,995,000 - 120 Acres Range Road 281, Rural Rocky View County

MLS® #A2210463

\$1,995,000

0 Bedroom, 0.00 Bathroom, Land on 120.01 Acres

NONE, Rural Rocky View County, Alberta

Here are 120 Acres of farmland that are currently zoned AG-GEN but are strategically and conveniently located for someone with a longer term vision for the area and property. The parcel sits just outside the current Conrich Area Structure Plan Boundary and about 3.5km from the CN Calgary Logistics Park. It is only 5km from Conrich, 6km from Chestermere and 8.5km from Calgary. The property currently has a 36'x48' shop that is about 10-15 years old and the land is leasing for farming year to year with rotational crops. A treated water line has been laid on the west side of the road while power and gas is on both sides of the property. Access is directly off of Range Road 281. Come and explore for yourself today.

### **Community Information**

Address 120 Acres Range Road 281

Subdivision NONE

City Rural Rocky View County

County Rocky View County

Province Alberta
Postal Code T0M 0T0

**Amenities** 

Utilities None