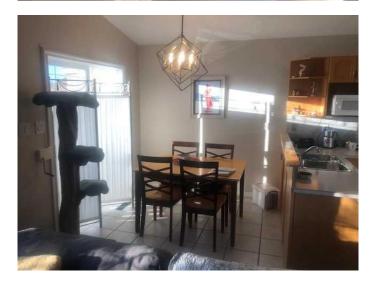

## \$337,500

3 Bedroom, 2.00 Bathroom, 854 sqft Residential on 0.07 Acres

Uplands, Lethbridge, Alberta

Super Clean One Owner Home is now ready for its next owner. This Custom built half duplex was upgraded with cabinets, tile work, lighting, pocket doors ,rear entry with deck and custom matching shed. Landscaped with front Chestnut tree and great backyard apple tree. There is Pecka Roll shutters to give you peace of mind when you are way! Call the REALTOR® of your choice today!

Interior

Interior Features High Ceilings, Laminate Counters, No Smoking Home, See Remarks

Appliances Dishwasher, Electric Stove, Refrigerator, Washer/Dryer

Heating Forced Air, Natural Gas

Cooling None
Has Basement Yes