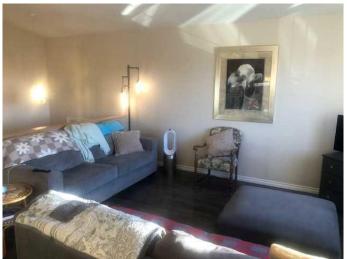

## \$337,500

3 Bedroom, 2.00 Bathroom, 854 sqft Residential on 0.07 Acres

Uplands, Lethbridge, Alberta

Super Clean One Owner Home is now ready for its next owner. This Custom built half duplex was upgraded with cabinets, tile work, lighting, pocket doors ,rear entry with deck and custom matching shed. Landscaped with front Chestnut tree and great backyard apple tree. There is Pecka Roll shutters to give you peace of mind when you are way! Call the REALTOR® of your choice today!

Interior

Interior Features High Ceilings, Laminate Counters, No Smoking Home, See Remarks

Appliances Dishwasher, Electric Stove, Refrigerator, Washer/Dryer

Heating Forced Air, Natural Gas

Cooling None
Has Basement Yes