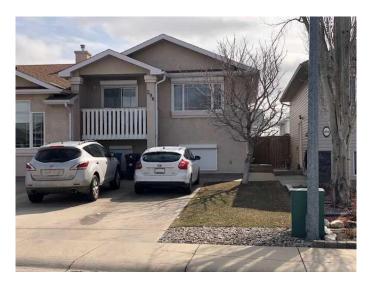

## **\$337,500 - 290 Cougar Way N, Lethbridge**

MLS® #A2210547

## \$337,500

3 Bedroom, 2.00 Bathroom, 854 sqft Residential on 0.07 Acres

Uplands, Lethbridge, Alberta

Super Clean One Owner Home is now ready for its next owner. This Custom built half duplex was upgraded with cabinets, tile work, lighting, pocket doors ,rear entry with deck and custom matching shed. Landscaped with front Chestnut tree and great backyard apple tree. There is Pecka Roll shutters to give you peace of mind when you are way! Call the REALTOR® of your choice today!

Type Residential

Sub-Type Semi Detached

Style Side by Side, Bi-Level

Status Active