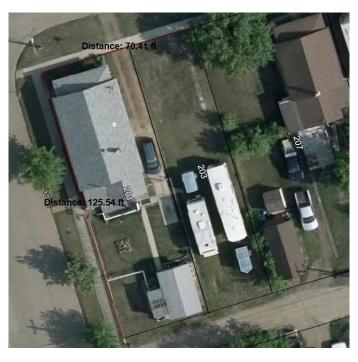

### \$23,070

0 Bedroom, 0.00 Bathroom, Land on 0.09 Acres

Hanna, Hanna, Alberta

This R-2 zoned residential lot offers the perfect opportunity to build your dream homeâ€"whether you prefer a custom build or a high-quality factory-built modular home.

#### **Exterior**

Lot Description Irregular Lot

### **Additional Information**

Date Listed April 10th, 2025

Days on Market 116 Zoning R2