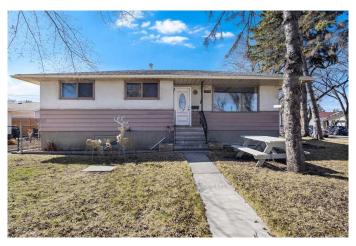

# \$599,900 - 1902 Ash Crescent Se, Calgary

MLS® #A2210728

## \$599,900

4 Bedroom, 2.00 Bathroom, 1,051 sqft Residential on 0.15 Acres

Southview, Calgary, Alberta

An incredible opportunity awaits with this versatile property, situated on an M-CG zoned lotâ€"ideal for future redevelopment into townhomes or a fourplex (per City of Calgary zoning guidelines). Currently tenant-occupied, this home offers the flexibility to hold as a revenue property or move in and renovate over time to build equity. The home features solid bones and is located in a highly accessible area with excellent proximity to shopping, major thoroughfares, Bus Rapid Transit, and downtown Calgary. A double detached garage adds further value and rental potential. Whether you're an investor, developer, or savvy homebuyer, this is a rare chance to capitalize on a growing area!

#### **Essential Information**

MLS® # A2210728 Price \$599,900

Bedrooms 4

Bathrooms 2.00

Full Baths 2

Square Footage 1,051 Acres 0.15 Year Built 1957

Type Residential
Sub-Type Detached
Style Bungalow

Status Active

## **Community Information**

Address 1902 Ash Crescent Se

Subdivision Southview
City Calgary
County Calgary

Province Alberta

Postal Code T2B1N8