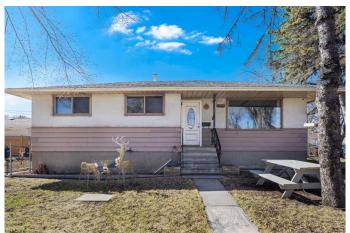

## \$599,900

4 Bedroom, 2.00 Bathroom, 1,051 sqft Residential on 0.15 Acres

Southview, Calgary, Alberta

An incredible opportunity awaits with this versatile property, situated on an M-CG zoned lotâ€"ideal for future redevelopment into townhomes or a fourplex (per City of Calgary zoning guidelines). Currently tenant-occupied, this home offers the flexibility to hold as a revenue property or move in and renovate over time to build equity. The home features solid bones and is located in a highly accessible area with excellent proximity to shopping, major thoroughfares, Bus Rapid Transit, and downtown Calgary. A double detached garage adds further value and rental potential. Whether you're an investor, developer, or savvy homebuyer, this is a rare chance to capitalize on a growing area!

#### **Exterior**

Exterior Features None

Lot Description Back Yard, Back Lane, City Lot, Corner Lot, Rectangular Lot, See

Remarks

Roof Asphalt Shingle

Construction Stucco, Wood Frame

Foundation Poured Concrete