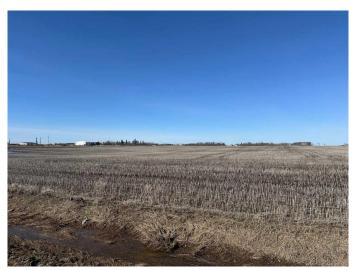

#### \$2,400,000

0 Bedroom, 0.00 Bathroom, Land on 20.21 Acres

NONE, Sexsmith, Alberta

20.21 acres of Highway Industrial land off the Emerson Highway and visible from Highway 2. Corner lot by Viterra.