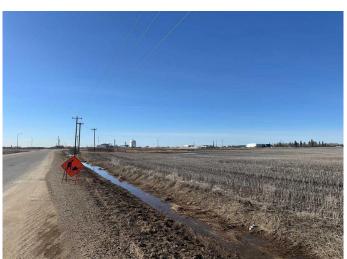

#### \$2,400,000

0 Bedroom, 0.00 Bathroom, Land on 20.21 Acres

NONE, Sexsmith, Alberta

20.21 acres of Highway Industrial land off the Emerson Highway and visible from Highway 2. Corner lot by Viterra.