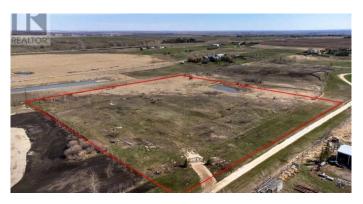

## \$665,000

0 Bedroom, 0.00 Bathroom, Land on 8.92 Acres

NONE, Rural Rocky View County, Alberta

Great opportunity to buy 8.92 Acres of vacant land just half mile East of Airdrie City Limits. Very nice Mountain view to the west, Prairie view to the East. Only 20 minutes drive to Calgary Airport and less than 15 minutes to CrossIron Mill Mall. Zoned R-RUR with well on it & ready to build your dream home.