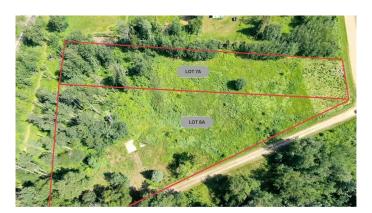

### \$234,500

0 Bedroom, 0.00 Bathroom, Land on 1.25 Acres

NONE, Widewater, Alberta

Your Lakeside Dream Home awaits! This rare 1.25 acre lot on Lesser Slave Lake in the Hamlet of Widewater is cleared and ready for your year-round home or seasonal retreat on the lake. Full services are at the property line. The lot is cleared and has a fabulous view of the lake and a gentle slope down to the waters edge. Lesser Slave Lake is located 2.5 hours north of Edmonton with the Town of Slave lake offering full services. Widewater is along the bank of the south shore of the Lesser Slave Lake and is a short 15 min drive from the Town of Slave Lake. Enjoy all that Northern Alberta Lake life has to offer with year-round fishing, hiking, biking, ATV-ing, snowmobiling, bird watching, and much, much more! Isn't it time to get living the life you've always dreamed of?

#### **Amenities**

Utilities Electricity Available, Water At Lot Line, Natural Gas at Lot Line

Is Waterfront Yes

Waterfront Beach Access, Lake

**Exterior** 

Lot Description Beach, Many Trees, Rectangular Lot, Waterfront