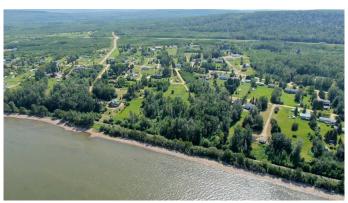

### \$234,500

0 Bedroom, 0.00 Bathroom, Land on 1.25 Acres

NONE, Widewater, Alberta

Your Lakeside Dream Home awaits! This rare 1.25 acre lot on Lesser Slave Lake in the Hamlet of Widewater is cleared and ready for your year-round home or seasonal retreat on the lake. Full services are at the property line. The lot is cleared and has a fabulous view of the lake and a gentle slope down to the waters edge. Lesser Slave Lake is located 2.5 hours north of Edmonton with the Town of Slave lake offering full services. Widewater is along the bank of the south shore of the Lesser Slave Lake and is a short 15 min drive from the Town of Slave Lake. Enjoy all that Northern Alberta Lake life has to offer with year-round fishing, hiking, biking, ATV-ing, snowmobiling, bird watching, and much, much more! Isn't it time to get living the life you've always dreamed of?

## **Community Information**

Address 7a Bartlett Way

Subdivision NONE

City Widewater

County Lesser Slave River No. 124, M.D. of

Province Alberta
Postal Code T0G 2M0