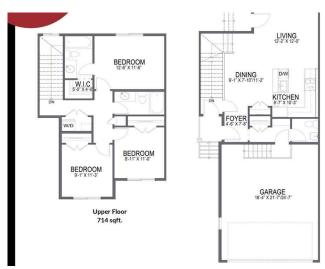

### \$525,000

3 Bedroom, 3.00 Bathroom, 1,313 sqft Residential on 0.06 Acres

NONE, Chestermere, Alberta

Welcome to this Brand new home built by award winning builder, Prominent Homes, in the Brand New Community of Waterford! This Beautiful townhouse as NO CONDO FEES and features 3 Bedrooms and 2 and half Bathrooms and Double Attached Garage. THE MAIN floor also features a Gorgeous Kitchen that has an Island, Dining Nook, and Living Room. THE UPPER floor has 3 Bedrooms including a Large Primary Bedroom with a walk in closet and 4 piece Ensuite and Landry. It also has Alberta New Home Warranty. Possession is June 2025. Call to book your private showing today!