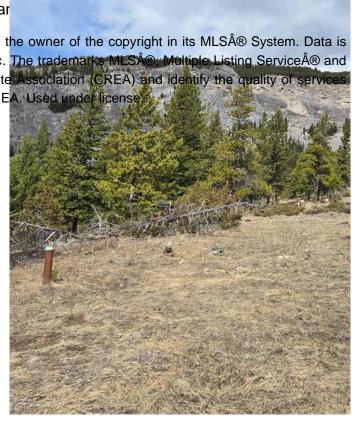

#### \$299,000

0 Bedroom, 0.00 Bathroom, Land on 3.41 Acres

NONE, Frank, Alberta

Welcome to this 3.41-acre panoramic view lot, nestled in the sought after Valley Ridge Estates community of Crowsnest Pass. Set near the base of Bluff Mountain and backing onto reserve land, this private property offers breathtaking views in every direction. Mature trees, including old-growth firs and evergreens, create a peaceful setting with natural shelter from the wind.

Features include a drilled well, no time restriction on building, and utilities located near the front of the lot. There are multiple building site options, including one ideal for a walk-out bungalow with an attached garage, complete with architectural plans designed to capture stunning views of Turtle and Bluff Mountains. Located just minutes from a gateway to year round adventure-downhill and cross-country skiing, mountain biking, hiking, kayaking, caving, and world-class golf are all nearby. Whether you're seeking quiet seclusion or eager to explore the outdoors, this property offers a harmonious blend of natural beauty, wildlife, and recreational opportunity. A rare chance to own a piece of paradise in one of Crowsnest Pass's most desirable locations.