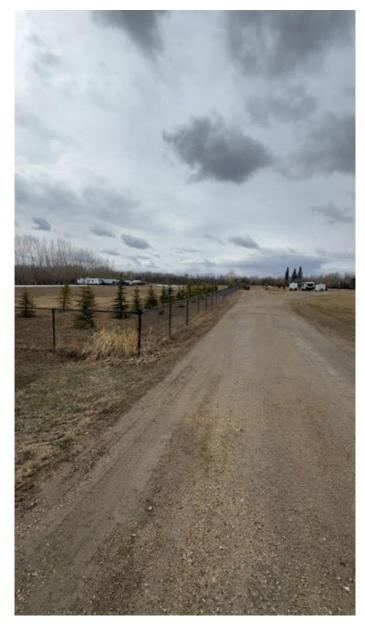

#### \$399,900

0 Bedroom, 0.00 Bathroom, Land on 4.37 Acres

NONE, Rural Grande Prairie No. 1, County of, Alberta

Looking to build your dream home on a stunning acreage, close to town? Look no further! This stunning 4.37 acre lot is fully landscaped, fenced, with over 170 trees planted, and pavement right to your driveway! Just 3 minutes south of Costco on range road 63, and not far from Flyingshot Lake across from Dunkley Meadows Subdivision. Power is brought into property, and natural gas is at property line. Firepit area set up with concrete pad surrounding it, and kids play structure. Beat the hustle and bustle of the city, but be close enough to amenities and build your dream home acreage today!