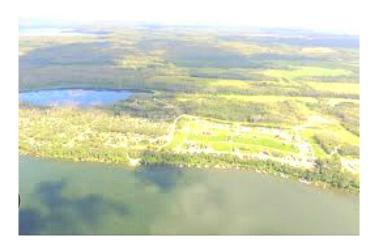

#### \$69,900

0 Bedroom, 0.00 Bathroom, Land on 0.12 Acres

Lac La Biche, Lac La Biche, Alberta

Lot #33 Elinor Lake Resort! 5113 sq/ft fully service bare land condo vacant lot. This Lot is cleared and ready to build

your cottage or cabin or just set up your RV for summertime fun! Water, sewer, natural gas and electricity available. Annual condo fees are

\$1600 and include care of the common areas such as road ways, boat dock, dumping station, water, sewer and administration. The condo

board is managed by the elected owners. In bareland condominiums, the lots are owned privately. Common areas like the roadways and

dumping station are owned together. Come enjoy all the recreation Elinor Lake Resort has to offer!

## Amenities

Amenities Beach Access, Boating