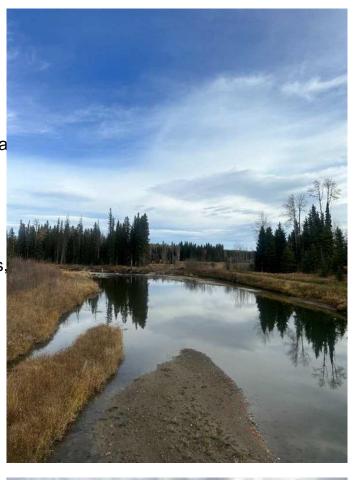

## \$117,000

0 Bedroom, 0.00 Bathroom, Land on 2.54 Acres

James River Retreat, Rural Clearwater County, Alberta

Develop your dream cottage from scratch in the secluded natural beauty of the James River valley but with the security of a gated bare land condo community. Only minutes from the experiences of the eastern slopes of the Rocky Mountains and less than 2 hours from Calgary. This 2.54 acre lot is ready for a weekend get-away or place to spend some leisure time all year round. A flat building lot with river views, covered in a nice mix of spruce and aspen/poplar trees. Services to property line.

## **Amenities**

Amenities Snow Removal

Utilities Electricity at Lot Line, Natura

At Lot Line

Waterfront River Access