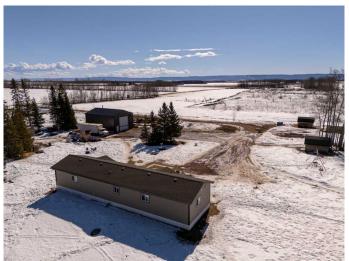

### \$615,000

4 Bedroom, 2.00 Bathroom, 1,520 sqft Residential on 8.48 Acres

NONE, Rural Mackenzie County, Alberta

Set on a beautifully private 8.48 acres surrounded by towering spruce trees, this 20x76 mobile home is in great condition and offers 4 bedrooms, 2 bathrooms and comfortable living with a spacious deck perfect for entertaining or relaxing outdoors. The property features a massive 32x48 shop complete with a mezzanine, ideal for storage, hobbies, or larger projects. Behind the property, a picturesque creek winds its way down to the Peace River, creating a peaceful natural backdrop. In addition to the main home, there's a 14x72 trailer on the property that offers excellent potential as a rental unit, providing a great opportunity for revenue. This is a rare find in an amazing locationâ€"private, scenic, and packed with possibility.

#### **Exterior**

Exterior Features Garden, Private Yard

Lot Description Back Yard, Front Yard, Lawn, Many Trees, Private, Garden

Roof Asphalt Shingle

Construction Vinyl Siding

Foundation Wood