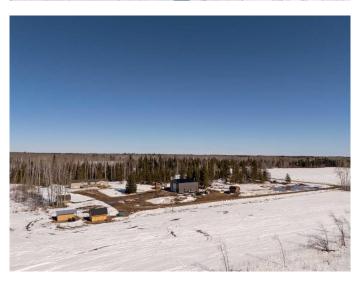

### \$615,000

4 Bedroom, 2.00 Bathroom, 1,520 sqft Residential on 8.48 Acres

NONE, Rural Mackenzie County, Alberta

Set on a beautifully private 8.48 acres surrounded by towering spruce trees, this 20x76 mobile home is in great condition and offers 4 bedrooms, 2 bathrooms and comfortable living with a spacious deck perfect for entertaining or relaxing outdoors. The property features a massive 32x48 shop complete with a mezzanine, ideal for storage, hobbies, or larger projects. Behind the property, a picturesque creek winds its way down to the Peace River, creating a peaceful natural backdrop. In addition to the main home, there's a 14x72 trailer on the property that offers excellent potential as a rental unit, providing a great opportunity for revenue. This is a rare find in an amazing locationâ€"private, scenic, and packed with possibility.

#### **Exterior**

Exterior Features Garden, Private Yard

Lot Description Back Yard, Front Yard, Lawn, Many Trees, Private, Garden

Roof Asphalt Shingle

Construction Vinyl Siding

Foundation Wood