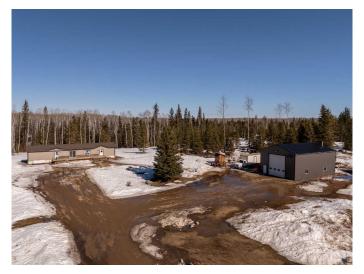

### \$615,000

4 Bedroom, 2.00 Bathroom, 1,520 sqft Residential on 8.48 Acres

NONE, Rural Mackenzie County, Alberta

Set on a beautifully private 8.48 acres surrounded by towering spruce trees, this 20x76 mobile home is in great condition and offers 4 bedrooms, 2 bathrooms and comfortable living with a spacious deck perfect for entertaining or relaxing outdoors. The property features a massive 32x48 shop complete with a mezzanine, ideal for storage, hobbies, or larger projects. Behind the property, a picturesque creek winds its way down to the Peace River, creating a peaceful natural backdrop. In addition to the main home, there's a 14x72 trailer on the property that offers excellent potential as a rental unit, providing a great opportunity for revenue. This is a rare find in an amazing locationâ€"private, scenic, and packed with possibility.

#### **Essential Information**

MLS® # A2211542 Price \$615,000

Bedrooms 4

Bathrooms 2.00

Full Baths 2

Square Footage 1,520 Acres 8.48

Year Built 2016

Type Residential Sub-Type Detached

#### **Exterior**

Exterior Features Garden, Private Yard

Lot Description Back Yard, Front Yard, Lawn, Many Trees, Private, Garden

Roof Asphalt Shingle

Construction Vinyl Siding

Foundation Wood