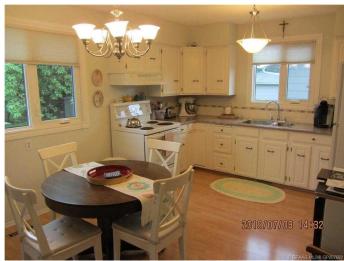

# \$299,999

3 Bedroom, 2.00 Bathroom, 1,092 sqft Residential on 0.22 Acres

NONE, Beaverlodge, Alberta

This charming 3 bedroom 1.5 bathroom bungalow offers comfort and convenience in a peaceful neighborhood. Enjoy the nice landscaped backyard which is fully fenced for privacy. Its the perfect place for relaxing or entertaining. Perfect for a young family!! Disclosure: Pictures are courtesy of previous realtor listing until I can get in to take my own.

#### Interior

Interior Features No Smoking Home

Appliances Dishwasher, Refrigerator, Stove(s), Washer/Dryer

Heating Forced Air

Cooling None
Has Basement Yes

Basement Full, Unfinished