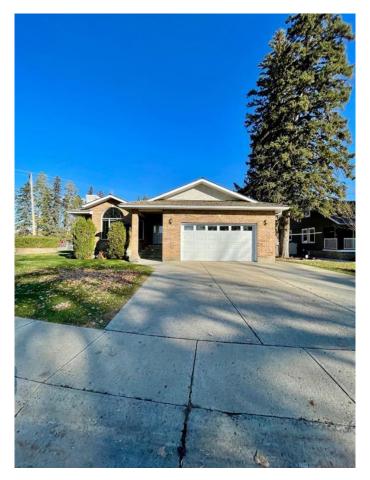

## \$599,000

3 Bedroom, 3.00 Bathroom, 1,642 sqft Residential on 0.21 Acres

West End, Brooks, Alberta

This exceptional one owner home is located in the desirable Evergreen Park neighbourhood. As you enter the home you are welcomed by the bright and spacious living room with a formal dining area that is complimented by the marble face natural gas fireplace. The large kitchen has numerous cupboards and counter tops including the convenient built in desk. There is also plenty of room in the kitchen for a casual dining set to overlook the two tired deck that is accessible through the back garden door. The spacious primary bedroom offers two sizeable closets and has a new en-suite with a full glassed tiled shower, a modern soaker tub, new toilet and vanity as well as in-floor heat. There is also a glass block window to allow natural light in while still providing privacy. The main floor is also host to an office/den, a 2 piece bathroom and main floor laundry room with added storage cupboards. As you descend down the custom spiral staircase you enter the wide open family room with a brick faced natural gas fireplace, a pool table and room for so much more. There are two additional bedrooms downstairs along with a three pice bath and large under stairs storage. The attached double garage has radiant heat, 12 foot ceilings and a new 16 x 8 overhead door. The yard has lovely brick flower beds and underground sprinklers in addition to the EID seasonal water. The front of the home opens to Evergreen Park with wide open spaces to play, a picnic area and walking and bike paths. Across the street to

#### **Essential Information**

MLS® # A2211998 Price \$599,000

Bedrooms 3
Bathrooms 3.00

Full Baths 2 Half Baths 1

Square Footage 1,642 Acres 0.21 Year Built 1994

Type Residential
Sub-Type Detached
Style Bungalow
Status Active