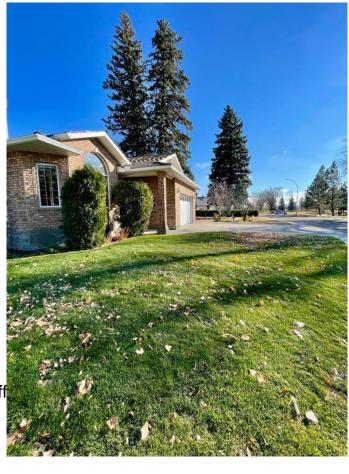

## \$599,000

3 Bedroom, 3.00 Bathroom, 1,642 sqft Residential on 0.21 Acres

West End, Brooks, Alberta

This exceptional one owner home is located in the desirable Evergreen Park neighbourhood. As you enter the home you are welcomed by the bright and spacious living room with a formal dining area that is complimented by the marble face natural gas fireplace. The large kitchen has numerous cupboards and counter tops including the convenient built in desk. There is also plenty of room in the kitchen for a casual dining set to overlook the two tired deck that is accessible through the back garden door. The spacious primary bedroom offers two sizeable closets and has a new en-suite with a full glassed tiled shower, a modern soaker tub, new toilet and vanity as well as in-floor heat. There is also a glass block window to allow natural light in while still providing privacy. The main floor is also host to an office/den, a 2 piece bathroom and main floor laundry room with added storage cupboards. As you descend down the custom spiral staircase you enter the wide open family room with a brick faced natural gas fireplace, a pool table and room for so much more. There are two additional bedrooms downstairs along with a three pice bath and large under stairs storage. The attached double garage has radiant heat, 12 foot ceilings and a new 16 x 8 overhead door. The yard has lovely brick flower beds and underground sprinklers in addition to the EID seasonal water. The front of the home opens to Evergreen Park with wide open spaces to play, a picnic area and walking and bike paths. Across the street to

the north is Griffin Park School, a city playground, tennis courts and an outdoor skating rink. This property has so much to offer so book a showing today and GET MOVING IN THE RIGHT DIRECTION!

Built in 1994