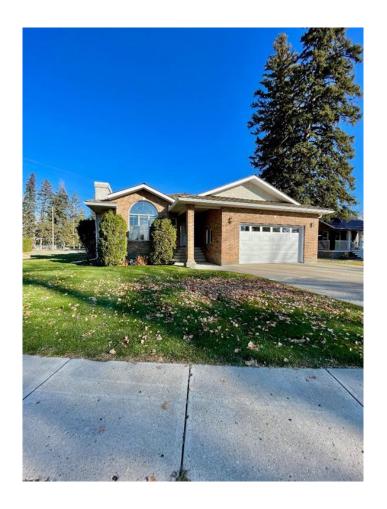

## \$599,000

3 Bedroom, 3.00 Bathroom, 1,642 sqft Residential on 0.21 Acres

West End, Brooks, Alberta

This exceptional one owner home is located in the desirable Evergreen Park neighbourhood. As you enter the home you are welcomed by the bright and spacious living room with a formal dining area that is complimented by the marble face natural gas fireplace. The large kitchen has numerous cupboards and counter tops including the convenient built in desk. There is also plenty of room in the kitchen for a casual dining set to overlook the two tired deck that is accessible through the back garden door. The spacious primary bedroom offers two sizeable closets and has a new en-suite with a full glassed tiled shower, a modern soaker tub, new toilet and vanity as well as in-floor heat. There is also a glass block window to allow natural light in while still providing privacy. The main floor is also host to an office/den, a 2 piece bathroom and main floor laundry room with added storage cupboards. As you descend down the custom spiral staircase you enter the wide open family room with a brick faced natural gas fireplace, a pool table and room for so much more. There are two additional bedrooms downstairs along with a three pice bath and large under stairs storage. The attached double garage has radiant heat, 12 foot ceilings and a new 16 x 8 overhead door. The yard has lovely brick flower beds and underground sprinklers in addition to the EID seasonal water. The front of the home opens to Evergreen Park with wide open spaces to play, a picnic area and walking and bike paths. Across the street to

#### **Essential Information**

MLS® # A2211998 Price \$599,000

Bedrooms 3
Bathrooms 3.00

Full Baths 2 Half Baths 1

Square Footage 1,642 Acres 0.21 Year Built 1994

Type Residential
Sub-Type Detached
Style Bungalow
Status Active