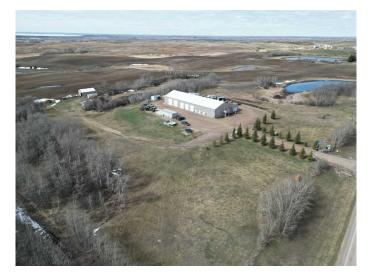

For those who work from home, three dedicated office spaces provide the perfect setting to pursue your professional ambitions. Luxuriate in the spa-like ensuite, one of which boasts a sumptuous jetted tub - your personal oasis after a long day. The home's thoughtful design extends to practical amenities, including a convenient laundry room and a utility room for all your storage needs. This property has ample parking with a 24X40 garage located beside the kitchen, The attached shop (110X60) has multiple 220 welder plugs, in floor heat, 12X60 mezzanine, 28X12 shop office, 2pc Bathroom, 2-14X16H Shop doors and 3-12X14H Shop doors for various type of vehicles. If this isn't enough room there is a 30X 50 cold storage located on the south west side of the property. Located at 40446 Highway 56 in Stettler County, this

property offers the perfect balance of rural tranquility and modern convenience. With its impressive size, thoughtful design, and potential for customization, this home isn't just a place to live – it's a canvas for creating the lifestyle you've always dreamed of.

### **Essential Information**

MLS® # A2212042 Price \$1,300,000

Bedrooms 4

Bathrooms 5.00

Full Baths 4
Half Baths 1

Square Footage 4,320 Acres 9.86 Year Built 2013

Type Residential Sub-Type Detached

Style 2 Storey, Acreage with Residence

# **Community Information**

Address 40446 Hwy 56

Subdivision NONE

City Rural Stettler No. 6, County of

County Stettler No. 6, County of

Province Alberta
Postal Code T0C 2L0