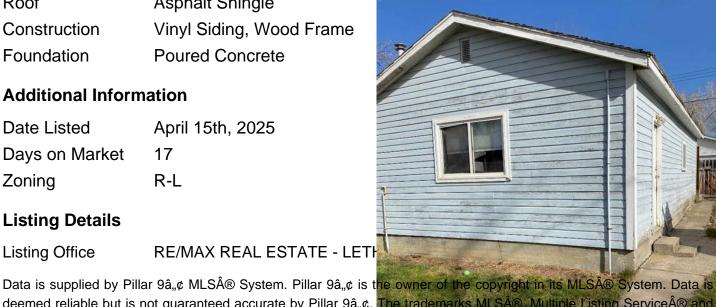

## **Exterior**

Private Yard **Exterior Features** 

Back Lane, Back Yard, Front Yard, Landscaped, Lawn, Private Lot Description

Roof Asphalt Shingle

Construction Vinyl Siding, Wood Frame

Foundation **Poured Concrete** 

#### **Additional Information**

**Date Listed** April 15th, 2025

Days on Market 17 R-L Zoning

# **Listing Details**

RE/MAX REAL ESTATE - LETH **Listing Office** 

deemed reliable but is not guaranteed accurate by Pillar 9â,¢. The trademarks MLS®, Multiple Listing Service® and the associated logos are owned by The Canadian Real Estate Association (CREA) and identify the quality of services provided by real estate professionals who are members of CREA. Used under license.