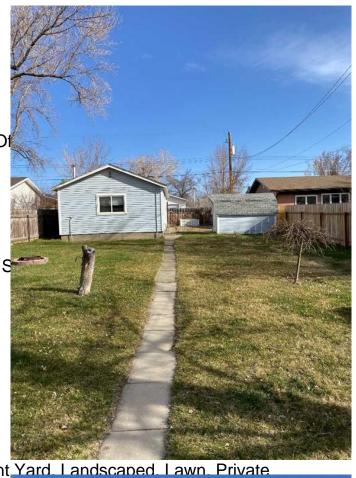

### \$275,000

2 Bedroom, 1.00 Bathroom, 702 sqft Residential on 0.21 Acres

NONE, Coaldale, Alberta

This home is perfect for first time home buyers or investors. There is 100 amp service, front driveway with a yard that is perfect for pets and kids to play in. There is plenty of off street parking front and back. There is a garage that is exceptionally hard to find, it is 22' x 36' and heated. It will hold at least 4 vehicles. Call your favorite realtor today to view.

## **Exterior**

Private Yard **Exterior Features** 

Back Lane, Back Yard, Front Yard, Landscaped, Lawn, Private Lot Description

Roof Asphalt Shingle

Construction Vinyl Siding, Wood Frame

Foundation **Poured Concrete** 