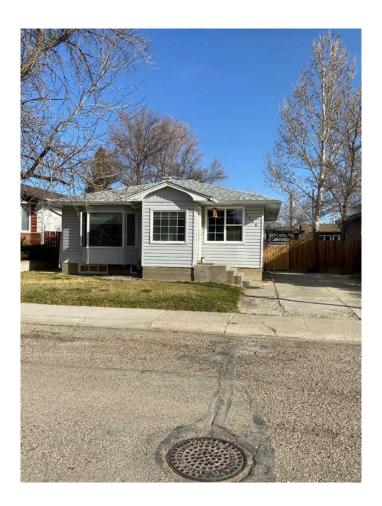

# \$275,000 - 2216 22 Avenue, Coaldale

MLS® #A2212054

### \$275,000

2 Bedroom, 1.00 Bathroom, 702 sqft Residential on 0.21 Acres

NONE, Coaldale, Alberta

This home is perfect for first time home buyers or investors. There is 100 amp service, front driveway with a yard that is perfect for pets and kids to play in. There is plenty of off street parking front and back. There is a garage that is exceptionally hard to find, it is 22' x 36' and heated. It will hold at least 4 vehicles. Call your favorite realtor today to view.

## **Exterior**

Private Yard **Exterior Features** 

Back Lane, Back Yard, Front Yard, Landscaped, Lawn, Private Lot Description

Roof Asphalt Shingle

Construction Vinyl Siding, Wood Frame

Foundation **Poured Concrete** 