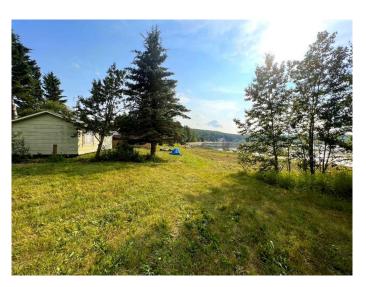

#### \$550,000

2 Bedroom, 1.00 Bathroom, 528 sqft Residential on 26.75 Acres

NONE, Rural Smoky Lake County, Alberta

Tranquil Waterfront Retreat – 26.75 Acres on Whitefish Lake! Escape to nature with this rare opportunity to own 26.75 acres of wooded paradise along the shores of Whitefish Lake. With approximately 300 metres of shoreline, this property offers unbeatable privacy, peace, and potential. While the majority of the land is treed and secluded, a small lakeside subdivision borders the southwest edge. offering just enough proximity to neighbors without sacrificing solitude. Located roughly 45 minutes from Lac La Biche or Smoky Lake, and about 30 minutes from Vilna, this is the perfect off-grid getaway for those seeking peace, fishing, boating, and backwoods living. A handful of cabins sit on the land, some may serve as projects or tear-down. However, the real value is in the expansive lakefront, mature spruce trees, and the space to build your own vision. Whether you're dreaming of a secluded cabin retreat, a family campground, or simply a place to unplug, this property offers a rare slice of Alberta wilderness.