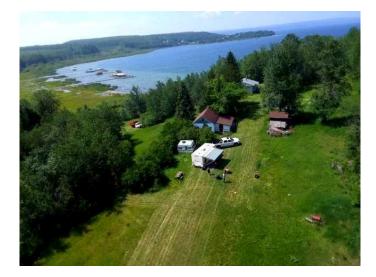

#### \$550,000

2 Bedroom, 1.00 Bathroom, 528 sqft Residential on 26.75 Acres

NONE, Rural Smoky Lake County, Alberta

Tranquil Waterfront Retreat – 26.75 Acres on Whitefish Lake! Escape to nature with this rare opportunity to own 26.75 acres of wooded paradise along the shores of Whitefish Lake. With approximately 300 metres of shoreline, this property offers unbeatable privacy, peace, and potential. While the majority of the land is treed and secluded, a small lakeside subdivision borders the southwest edge. offering just enough proximity to neighbors without sacrificing solitude. Located roughly 45 minutes from Lac La Biche or Smoky Lake, and about 30 minutes from Vilna, this is the perfect off-grid getaway for those seeking peace, fishing, boating, and backwoods living. A handful of cabins sit on the land, some may serve as projects or tear-down. However, the real value is in the expansive lakefront, mature spruce trees, and the space to build your own vision. Whether you're dreaming of a secluded cabin retreat, a family campground, or simply a place to unplug, this property offers a rare slice of Alberta wilderness.