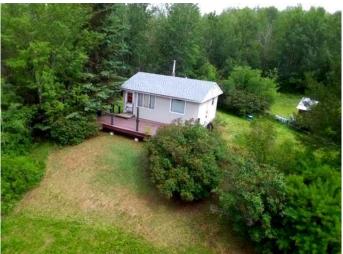

#### \$550,000

2 Bedroom, 1.00 Bathroom, 528 sqft Residential on 26.75 Acres

NONE, Rural Smoky Lake County, Alberta

Tranquil Waterfront Retreat – 26.75 Acres on Whitefish Lake! Escape to nature with this rare opportunity to own 26.75 acres of wooded paradise along the shores of Whitefish Lake. With approximately 300 metres of shoreline, this property offers unbeatable privacy, peace, and potential. While the majority of the land is treed and secluded, a small lakeside subdivision borders the southwest edge. offering just enough proximity to neighbors without sacrificing solitude. Located roughly 45 minutes from Lac La Biche or Smoky Lake, and about 30 minutes from Vilna, this is the perfect off-grid getaway for those seeking peace, fishing, boating, and backwoods living. A handful of cabins sit on the land, some may serve as projects or tear-down. However, the real value is in the expansive lakefront, mature spruce trees, and the space to build your own vision. Whether you're dreaming of a secluded cabin retreat, a family campground, or simply a place to unplug, this property offers a rare slice of Alberta wilderness.