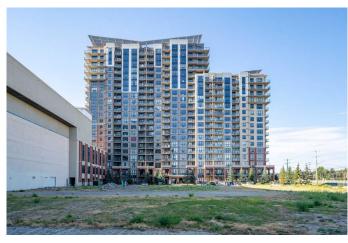

## \$275,900

1 Bedroom, 1.00 Bathroom, 692 sqft Residential on 0.00 Acres

Haysboro, Calgary, Alberta

Welcome to this 1 bed 1 bath condo in the London at Heritage Station. This building has security and concierge services. The LRT station is steps away for the ultimate commuting convenience. This condo has an open floor plan with high ceilings with ample natural lighting. This thoughtfully designed unit features a spacious primary bedroom, a sleek 4-piece bathroom, and a bright open-concept living area. The den offers the perfect flex spaceâ€"ideal for a home office, guest room, or cozy reading nook. Whether you're working from home or hosting friends, this layout offers flexibility and style.

# of Stories 21