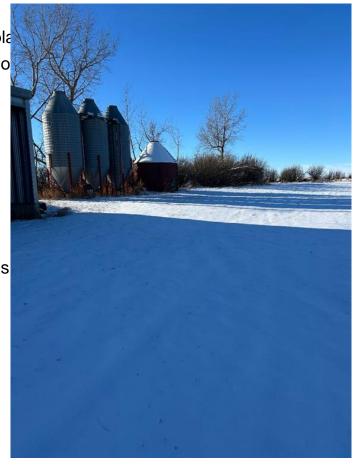

## \$1,200,000

4 Bedroom, 2.00 Bathroom, 1,201 sqft Residential on 14.00 Acres

NONE, Cardston, Alberta

Escape to your own private oasis with this exceptional 14-acre property, just a short 30-minute drive from Lethbridge! Ideal for those seeking space, tranquility, and versatile amenities, this property is the perfect combination of rural charm and functional living. The Home: This inviting bi-level home offers 4 spacious bedrooms and 2 bathrooms, providing ample room for your family to grow. The bright and open layout includes large windows that flood the home with natural light. Step outside to the expansive wrap-around deck, ideal for relaxing or entertaining while enjoying the peaceful views of your property. Outbuildings & Storage: This property is a dream come true for hobbyists, small farmers, or anyone needing extra space for equipment and storage. The property includes: 2 Quonsets for all your agricultural or storage needs, 3 Detached Garages, perfect for vehicles, workshops, or extra storage, Grain Sheds, ideal for farmers or anyone with a green thumb, A Dugout that provides a water source for irrigation or livestock. Land & Landscaping: With 14 acres of land, there's plenty of space for gardening, farming, or simply enjoying the outdoors. The property is landscaped with numerous mature trees, offering natural privacy and a serene setting. Whether you want to create a mini farm, have space for animals, or simply need room to spread out, this acreage offers endless possibilities. Convenient Location: Located just 30 minutes from Lethbridge, you'll