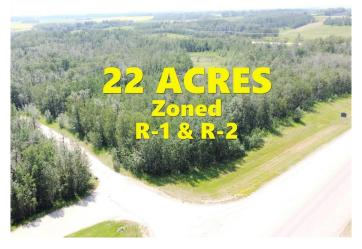

## \$1,500,000

0 Bedroom, 0.00 Bathroom, Land on 22.00 Acres

Napoleon Lake West, Innisfail, Alberta

\*\*Unlock the Potential in the Heart of Innisfail\*\* Prime location meets endless possibilities with this 22-acre parcel of developmental land in the charming town of Innisfail. Nestled directly across from the prestigious Innisfail Golf Course and conveniently situated on Hwy 42 within town limits, this property embodies the essence of \*LOCATION, LOCATION, LOCATION!\* Zoned R-1 and R-2, the land is ripe with opportunitiesâ€"whether you're envisioning single-family homes, small acreages, or even commercial ventures (subject to town approval). It's a canvas waiting for your creative touch. With flexibility for innovative projects, this is your chance to help shape the growing community of Innisfail. Innisfail itself is a vibrant hub brimming with potential. Known for its welcoming atmosphere, strong community spirit, and abundant recreational optionsâ€"including the golf course, parks, and historical charmâ€"it's a town where development dreams flourish. With a strategic location close to major highways, Innisfail is poised for growth, making it the perfect place to invest, build, and create. \*\*A Unique Opportunity Awaits\*\* This exceptional property is more than just landâ€"it's your chance to transform prime real estate into a cornerstone of Innisfail's bright future. Developers and builders alike can turn their ideas into lasting contributions to the community.

#### **Additional Information**

Date Listed April 21st, 2025

Days on Market 60

Zoning R-1 & R-2