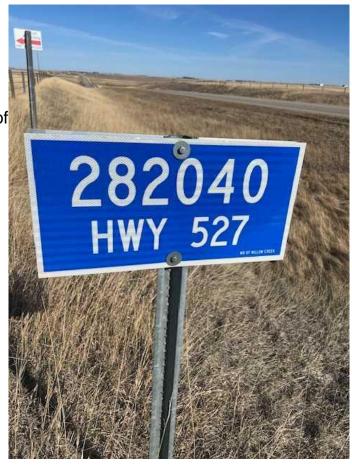

### \$139,000

0 Bedroom, 0.00 Bathroom, Land on 4.25 Acres

NONE, Stavely, Alberta

WOW! Looking to build your dream home in the country or a week-end retreat! Pine Coulee Ranch Estates! Do you appreciate Mountain Views and Privacy is a priority, easy access to paved road is a must. Across from Pine Coulee Reservoir- 4.25 Acre parcel is located 10 miles SW of Nanton on Hwy 533 and approx. 1 mile West on Township Road 154. The Views are spectacular in all directions. Take a Drive and enjoy this beautiful community! Minutes to Stavley, 1 Hr to Calgary and I hr to Lethbridge. The lake is surrounded by farmland and ranch land. It is very popular with fishermen. The lake is also popular with water skiers, especially at the south end of the lake where it is the widest. Pine Coulee Reservoir is approximately 15min from Stavely. Take HWY 527 to Township Road 140. The average WATER depth is 15-25 feet, with a maximum depth of 35 feet. Great for Swimming, Boating + a Famous Fishing spot. Great opportunity and Value!