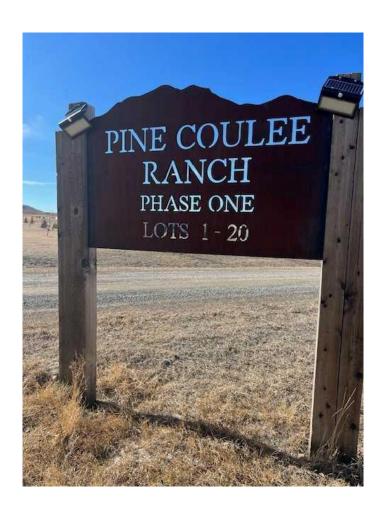

### \$139,000

0 Bedroom, 0.00 Bathroom, Land on 4.25 Acres

NONE, Stavely, Alberta

WOW! Looking to build your dream home in the country or a week-end retreat! Pine Coulee Ranch Estates! Do you appreciate Mountain Views and Privacy is a priority, easy access to paved road is a must. Across from Pine Coulee Reservoir- 4.25 Acre parcel is located 10 miles SW of Nanton on Hwy 533 and approx. 1 mile West on Township Road 154. The Views are spectacular in all directions. Take a Drive and enjoy this beautiful community! Minutes to Stavley, 1 Hr to Calgary and I hr to Lethbridge. The lake is surrounded by farmland and ranch land. It is very popular with fishermen. The lake is also popular with water skiers, especially at the south end of the lake where it is the widest. Pine Coulee Reservoir is approximately 15min from Stavely. Take HWY 527 to Township Road 140. The average WATER depth is 15-25 feet, with a maximum depth of 35 feet. Great for Swimming, Boating + a Famous Fishing spot. Great opportunity and Value!

# **Community Information**

Address 14 Pine Coulee Ranch Sw

Subdivision NONE

City Stavely

County Willow Creek No. 26, M.D. of

Province Alberta
Postal Code T0L 0T0

**Amenities** 

Amenities Boating, Park, Picnic Area