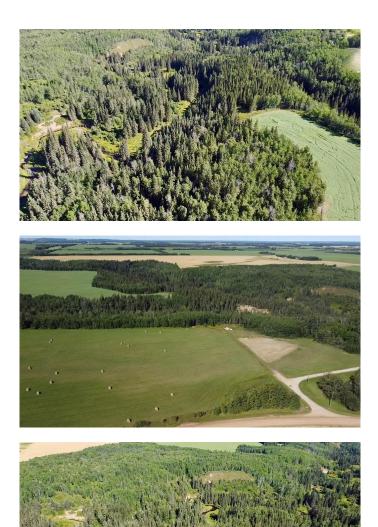

## \$250,000

0 Bedroom, 0.00 Bathroom, Land on 69.49 Acres

NONE, Rural Athabasca County, Alberta

PRIME LOCATION - 69.49 acres bordering town limits. Approximately 7 acres cultivated, remainder is the most amazing untouched terrain stretching across a large ravine with creek winding along the bottom of it. Many beautiful locations to choose from for a cabin getaway or year round home. This is a property you definitely need to walk to be able to appreciate all it has to offer. Price is plus gst.