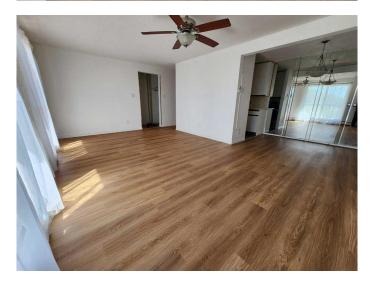

## \$219,900

2 Bedroom, 1.00 Bathroom, 838 sqft Residential on 0.00 Acres

Huntington Hills, Calgary, Alberta

Good starter home or investment property. Steps away from John Diefenbaker Senior High and walking distance to Superstore and public transits. Welcome to this newly renovated 2nd floor 2-bedrooms apartment unit in popular Huntington Hills. It features new LVP flooring, new quartz countertop in the kitchen with new sink and faucet, and new paint, newer bedrooms windows (2024), and tile flooring in the kitchen and bathroom. It has 2 good size bedrooms, large walk in closet in master bedroom, front and back entrances, sunny south facing spacious open living and dining area, sliding door to oversized balcony with open view, and large functional storage room. The 2nd entrance on the back side leads to the assigned parking stall with an electrical plug-in, and many street parking. It closes to schools, shopping, restaurant, public transits, library and swimming pool, and easy access to major roads. \*\* 202 431B Huntsville Crescent NW \*\*

#### Interior

Interior Features Quartz Counters

Appliances Dishwasher, Electric Stove, Refrigerator, Window Coverings

Heating Baseboard

Cooling None