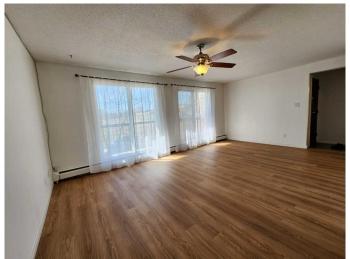

## \$219,900

2 Bedroom, 1.00 Bathroom, 838 sqft Residential on 0.00 Acres

Huntington Hills, Calgary, Alberta

Good starter home or investment property. Steps away from John Diefenbaker Senior High and walking distance to Superstore and public transits. Welcome to this newly renovated 2nd floor 2-bedrooms apartment unit in popular Huntington Hills. It features new LVP flooring, new quartz countertop in the kitchen with new sink and faucet, and new paint, newer bedrooms windows (2024), and tile flooring in the kitchen and bathroom. It has 2 good size bedrooms, large walk in closet in master bedroom, front and back entrances, sunny south facing spacious open living and dining area, sliding door to oversized balcony with open view, and large functional storage room. The 2nd entrance on the back side leads to the assigned parking stall with an electrical plug-in, and many street parking. It closes to schools, shopping, restaurant, public transits, library and swimming pool, and easy access to major roads. \*\* 202 431B Huntsville Crescent NW \*\*

#### Interior

Interior Features Quartz Counters

Appliances Dishwasher, Electric Stove, Refrigerator, Window Coverings

Heating Baseboard

Cooling None