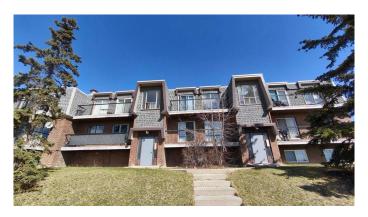

# \$219,900 - 202, 431b Huntsville Crescent Nw, Calgary

MLS® #A2212569

## \$219,900

2 Bedroom, 1.00 Bathroom, 838 sqft Residential on 0.00 Acres

Huntington Hills, Calgary, Alberta

Good starter home or investment property. Steps away from John Diefenbaker Senior High and walking distance to Superstore and public transits. Welcome to this newly renovated 2nd floor 2-bedrooms apartment unit in popular Huntington Hills. It features new LVP flooring, new quartz countertop in the kitchen with new sink and faucet, and new paint, newer bedrooms windows (2024), and tile flooring in the kitchen and bathroom. It has 2 good size bedrooms, large walk in closet in master bedroom, front and back entrances, sunny south facing spacious open living and dining area, sliding door to oversized balcony with open view, and large functional storage room. The 2nd entrance on the back side leads to the assigned parking stall with an electrical plug-in, and many street parking. It closes to schools, shopping, restaurant, public transits, library and swimming pool, and easy access to major roads. \*\* 202 431B Huntsville Crescent NW \*\*

## **Community Information**

Address 202, 431b Huntsville Crescent Nw

Subdivision Huntington Hills

City Calgary
County Calgary
Province Alberta
Postal Code T2K 4W3