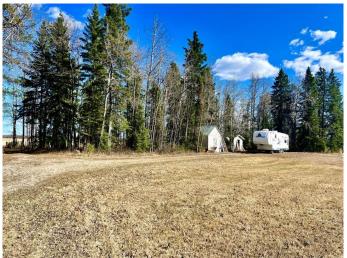

#### \$220,000

0 Bedroom, 0.00 Bathroom, Land on 3.63 Acres

NONE, Rural Clearwater County, Alberta

Nicely treed 3.64-acre parcel tucked away on a quiet country road, offering peace and privacy with the convenience of quick access to Hwy 11 and Rocky Mountain House. This well-equipped acreage features an established gravel pad for a mobile home, complete with services including a drilled well with pressure tank, power, propane tank, and septic system. Two storage shedsâ€"including a concrete-floored well houseâ€"add extra functionality. An established driveway leads to the mobile pad, with a second access lane reaching the back of the property. If you are planning to build put your house up front and use the second drive for your shop or switch it up. Ideal for hobby farming or animal lovers, the property will be perimeter fenced, includes some interior fencing, and is outfitted with an automatic stock waterer. Enjoy a big lawn area and plenty of space for a large garden. A great rural setup with the essentials already in place!