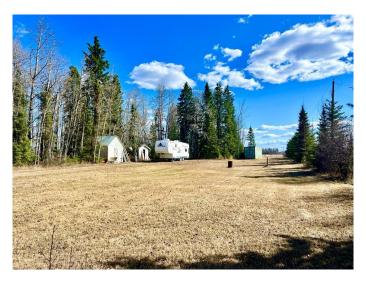

#### \$220,000

0 Bedroom, 0.00 Bathroom, Land on 3.63 Acres

NONE, Rural Clearwater County, Alberta

Nicely treed 3.64-acre parcel tucked away on a quiet country road, offering peace and privacy with the convenience of quick access to Hwy 11 and Rocky Mountain House. This well-equipped acreage features an established gravel pad for a mobile home, complete with services including a drilled well with pressure tank, power, propane tank, and septic system. Two storage shedsâ€"including a concrete-floored well houseâ€"add extra functionality. An established driveway leads to the mobile pad, with a second access lane reaching the back of the property. If you are planning to build put your house up front and use the second drive for your shop or switch it up. Ideal for hobby farming or animal lovers, the property will be perimeter fenced, includes some interior fencing, and is outfitted with an automatic stock waterer. Enjoy a big lawn area and plenty of space for a large garden. A great rural setup with the essentials already in place!