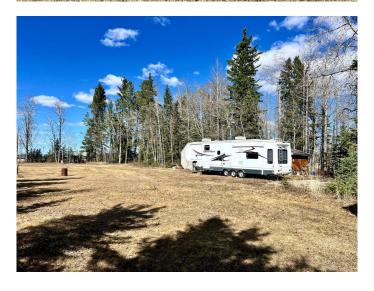

#### \$220,000

0 Bedroom, 0.00 Bathroom, Land on 3.63 Acres

NONE, Rural Clearwater County, Alberta

Nicely treed 3.64-acre parcel tucked away on a quiet country road, offering peace and privacy with the convenience of quick access to Hwy 11 and Rocky Mountain House. This well-equipped acreage features an established gravel pad for a mobile home, complete with services including a drilled well with pressure tank, power, propane tank, and septic system. Two storage shedsâ€"including a concrete-floored well houseâ€"add extra functionality. An established driveway leads to the mobile pad, with a second access lane reaching the back of the property. If you are planning to build put your house up front and use the second drive for your shop or switch it up. Ideal for hobby farming or animal lovers, the property will be perimeter fenced, includes some interior fencing, and is outfitted with an automatic stock waterer. Enjoy a big lawn area and plenty of space for a large garden. A great rural setup with the essentials already in place!