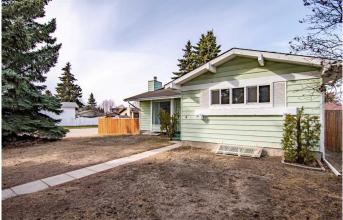

#### \$370,000

5 Bedroom, 3.00 Bathroom, 1,351 sqft Residential on 0.15 Acres

Highland Green Estates, Red Deer, Alberta

Versatile CORNER LOT BUNGALOW with SEPARATE ENTRANCE BASEMENT -READY TO RENT! Welcome to this FULLY FINISHED and freshly updated gem tucked away in a quiet area â€" perfect for families, investors, or anyone looking for flexible living space. This bungalow features 5 bedrooms in total â€" 3 up and 2 OVERSIZED bedrooms down, offering a spacious and practical layout. The main floor has been refreshed with new vinyl plank and carpet, fresh paint, some new windows, and a bright, open feel throughout. Big-ticket items like the furnace and hot water tank were replaced in 2021 for added peace of mind. The primary bedroom includes a private 2-piece ensuite, and both the dining area and back bedroom feature patio doors leading to two separate decks â€" one covered, one open â€" perfect for relaxing or entertaining. Downstairs is where THE VALUE SHINES â€" a fully finished basement with a separate entrance, ideal for extended family or as a ready-to-rent basement. It includes 2 large bedrooms, a 3-piece bath, a bright family room, and a bonus room for storage or office use. Oversized windows fill the space with NATURAL LIGHT. Outside, enjoy a newer fence and ample parking in the back. Located close to schools, shopping, and all amenities, this one is move-in ready with quick possession available!

#### Exterior

| Exterior Features | Balcony, Garden, Lighting, Private Entrance, Private Yard, Awning(s) |
|-------------------|----------------------------------------------------------------------|
| Lot Description   | Back Yard, Corner Lot, Few Trees, Garden, Landscaped, Level, Private |
| Roof              | Asphalt Shingle                                                      |
| Construction      | Aluminum Siding, Wood Frame                                          |
| Foundation        | Poured Concrete                                                      |