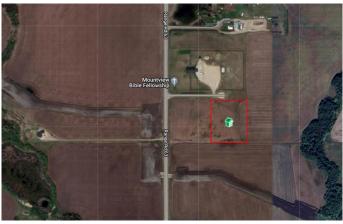

## \$165,000

0 Bedroom, 0.00 Bathroom, Land on 4.50 Acres

NONE, Rural Grande Prairie No. 1, County of, Alberta

Escape the hustle and bustle of the city and enjoy the beautiful serenity of rural living. 4.5-acres zoned CR-5 is CLEARED and all ready to build your dream home, shop or your business. Only minutes from G.P. directly north of Costco on RR 63. Pavement to the border of the future subdivison. LOW COUNTY TAXES! Drive by today and take a look!

#### **Community Information**

| Address     | 5, 730049 Range Road 63               |
|-------------|---------------------------------------|
| Subdivision | NONE                                  |
| City        | Rural Grande Prairie No. 1, County of |
| County      | Grande Prairie No. 1, County of       |
| Province    | Alberta                               |
| Postal Code | ТОН ОШО                               |