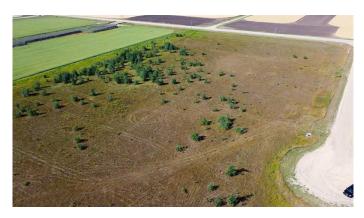

## \$165,000

0 Bedroom, 0.00 Bathroom, Land on 4.50 Acres

NONE, Rural Grande Prairie No. 1, County of, Alberta

Escape the hustle and bustle of the city and enjoy the beautiful serenity of rural living. 4.5-acres zoned CR-5 is CLEARED and all ready to build your dream home, shop or your business. Only minutes from G.P. directly north of Costco on RR 63. Pavement to the border of the future subdivison. LOW COUNTY TAXES! Drive by today and take a look!