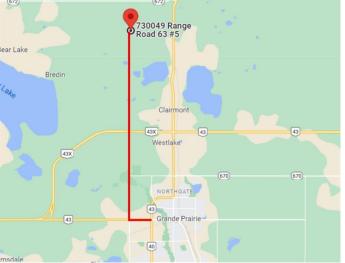

## \$165,000

0 Bedroom, 0.00 Bathroom, Land on 4.50 Acres

NONE, Rural Grande Prairie No. 1, County of, Alberta

Escape the hustle and bustle of the city and enjoy the beautiful serenity of rural living. 4.5-acres zoned CR-5 is CLEARED and all ready to build your dream home, shop or your business. Only minutes from G.P. directly north of Costco on RR 63. Pavement to the border of the future subdivison. LOW COUNTY TAXES! Drive by today and take a look!

#### **Community Information**

| Address     | 5, 730049 Range Road 63               |
|-------------|---------------------------------------|
| Subdivision | NONE                                  |
| City        | Rural Grande Prairie No. 1, County of |
| County      | Grande Prairie No. 1, County of       |
| Province    | Alberta                               |
| Postal Code | ТОН ОШО                               |