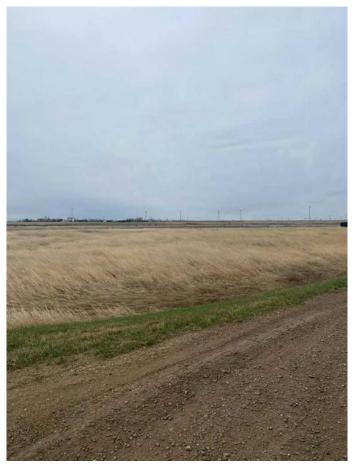

### \$54,250

0 Bedroom, 0.00 Bathroom, Land on 2.17 Acres

NONE, Rural Newell, County of, Alberta

Multiple lots for sale at Jackson Subdivision conveniently located just west of the City of Brooks on Cassils Road. There are a variety parcel sizes ranging from 1.25 acres upt to 5.60 acres to satisfy your building and lot requirements as well as your budget. So, if you are looking to start your business, relocate your business or just have a hobby shop, this is the ideal location. For more information call today and GET MOVING IN THE RIGHT DIRECTION!