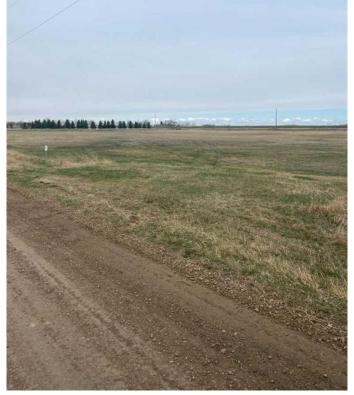

### \$54,250

0 Bedroom, 0.00 Bathroom, Land on 2.17 Acres

NONE, Rural Newell, County of, Alberta

Multiple lots for sale at Jackson Subdivision conveniently located just west of the City of Brooks on Cassils Road. There are a variety parcel sizes ranging from 1.25 acres upt to 5.60 acres to satisfy your building and lot requirements as well as your budget. So, if you are looking to start your business, relocate your business or just have a hobby shop, this is the ideal location. For more information call today and GET MOVING IN THE RIGHT DIRECTION!