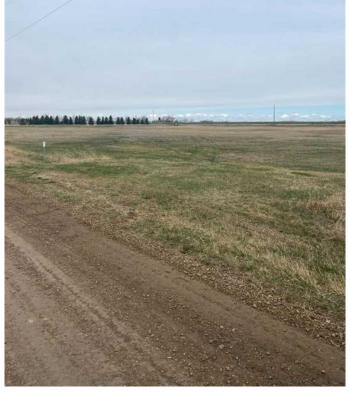

#### \$185,000

0 Bedroom, 0.00 Bathroom, Land on 3.70 Acres

NONE, Rural Newell, County of, Alberta

Multiple lots for sale at Jackson Subdivision conveniently located just west of the City of Brooks on Cassils Road. There are a variety parcel sizes ranging from 1.25 acres upt to 5.60 acres to satisfy your building and lot requirements as well as your budget. So, if you are looking to start your business, relocate your business or just have a hobby shop, this is the ideal location. For more information call today and GET MOVING IN THE RIGHT DIRECTION!