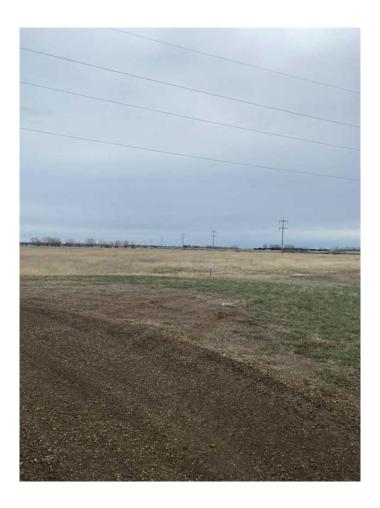

#### \$185,000

0 Bedroom, 0.00 Bathroom, Land on 3.70 Acres

NONE, Rural Newell, County of, Alberta

Multiple lots for sale at Jackson Subdivision conveniently located just west of the City of Brooks on Cassils Road. There are a variety parcel sizes ranging from 1.25 acres upt to 5.60 acres to satisfy your building and lot requirements as well as your budget. So, if you are looking to start your business, relocate your business or just have a hobby shop, this is the ideal location. For more information call today and GET MOVING IN THE RIGHT DIRECTION!