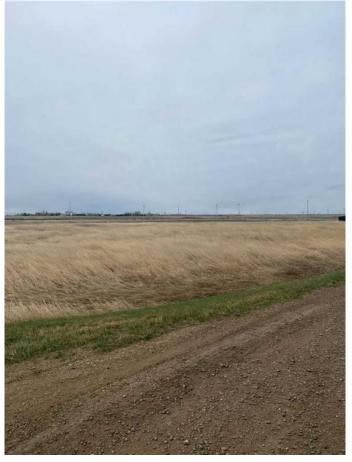

#### \$185,000

0 Bedroom, 0.00 Bathroom, Land on 3.70 Acres

NONE, Rural Newell, County of, Alberta

Multiple lots for sale at Jackson Subdivision conveniently located just west of the City of Brooks on Cassils Road. There are a variety parcel sizes ranging from 1.25 acres upt to 5.60 acres to satisfy your building and lot requirements as well as your budget. So, if you are looking to start your business, relocate your business or just have a hobby shop, this is the ideal location. For more information call today and GET MOVING IN THE RIGHT DIRECTION!