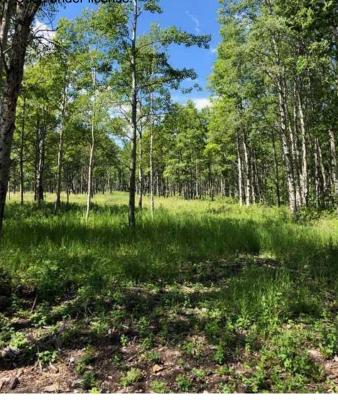

## \$650,000

0 Bedroom, 0.00 Bathroom, Land on 8.48 Acres

NONE, Rural Rocky View County, Alberta

This amazing property is 8.48 Acres, located just West of Cochrane and awaiting you to build the Home of your Dreams. Private location and such incredible scenery. The land is FILLED with wildflowers, wild roses and even wild raspberries - see the summer photos taken from the entrance to the property of this beautiful treed parcel. The gravel road photo is the road leading to the land with the Wildcat Hills in view to the North. This property has a brand New