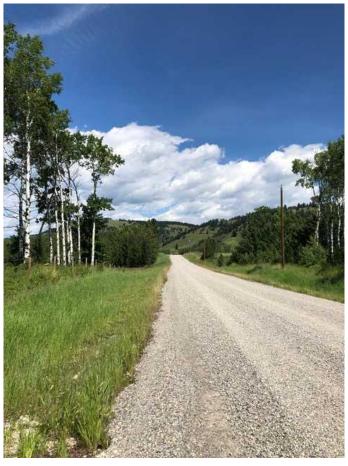

## \$650,000

0 Bedroom, 0.00 Bathroom, Land on 8.48 Acres

NONE, Rural Rocky View County, Alberta

This amazing property is 8.48 Acres, located just West of Cochrane and awaiting you to build the Home of your Dreams. Private location and such incredible scenery. The land is FILLED with wildflowers, wild roses and even wild raspberries - see the summer photos taken from the entrance to the property of this beautiful treed parcel. The gravel road photo is the road leading to the land with the Wildcat Hills in view to the North. This property has a brand New