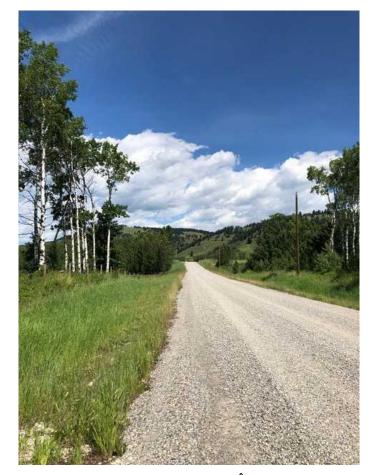

#### \$650,000

0 Bedroom, 0.00 Bathroom, Land on 8.48 Acres

NONE, Rural Rocky View County, Alberta

This amazing property is 8.48 Acres, located just West of Cochrane and awaiting you to build the Home of your Dreams. Private location and such incredible scenery. The land is FILLED with wildflowers, wild roses and even wild raspberries - see the summer photos taken from the entrance to the property of this beautiful treed parcel. The gravel road photo is the road leading to the land with the Wildcat Hills in view to the North. This property has a brand New