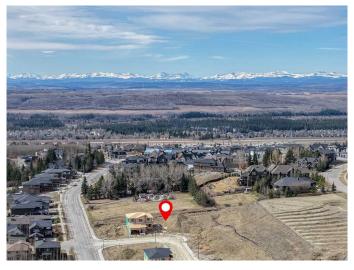

### \$648,000

0 Bedroom, 0.00 Bathroom, Land on 0.14 Acres

Springbank Hill, Calgary, Alberta

Build Your Dream Home in Prestigious Springbank Hill. Discover an incredible opportunity to craft the lifestyle you've always imagined on this vacant lot in the highly sought-after community of Springbank Hill. Nestled among multi-million dollar homes, this spacious 6,264 sq ft lot features a sunny South-West-facing backyard, offering the perfect setting for your custom-built dream home. With no time commitment to build and the flexibility to bring your own builder, you're free to create a residence that's perfectly tailored to your vision. Enjoy the best of Calgary living with access to top-tier amenities including: Aspen Landing Shopping Centre, Westside Recreation Centre, easy LRT access and the new West Ring Road, Premier private schools such as Webber Academy, Rundle College, and Calgary Academy. Located in a community known for its elegance, tranquility, and limited lot availability, this is more than just landâ€"it's an opportunity to join an exceptional neighborhood where your dream home can truly take shape. Don't miss out on this rare offeringâ€"secure your piece of Springbank Hill today!

# **Community Information**

Address 46 Elmont Close Sw

Subdivision Springbank Hill

City Calgary
County Calgary
Province Alberta
Postal Code T3H 6A6