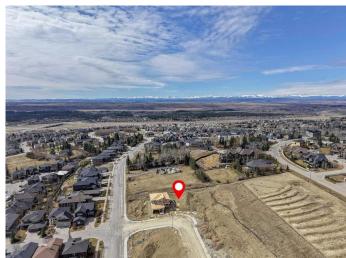

### \$648,000

0 Bedroom, 0.00 Bathroom, Land on 0.14 Acres

Springbank Hill, Calgary, Alberta

Build Your Dream Home in Prestigious Springbank Hill. Discover an incredible opportunity to craft the lifestyle you've always imagined on this vacant lot in the highly sought-after community of Springbank Hill. Nestled among multi-million dollar homes, this spacious 6,264 sq ft lot features a sunny South-West-facing backyard, offering the perfect setting for your custom-built dream home. With no time commitment to build and the flexibility to bring your own builder, you're free to create a residence that's perfectly tailored to your vision. Enjoy the best of Calgary living with access to top-tier amenities including: Aspen Landing Shopping Centre, Westside Recreation Centre, easy LRT access and the new West Ring Road, Premier private schools such as Webber Academy, Rundle College, and Calgary Academy. Located in a community known for its elegance, tranquility, and limited lot availability, this is more than just landâ€"it's an opportunity to join an exceptional neighborhood where your dream home can truly take shape. Don't miss out on this rare offeringâ€"secure your piece of Springbank Hill today!

# **Community Information**

Address 46 Elmont Close Sw

Subdivision Springbank Hill

City Calgary
County Calgary
Province Alberta
Postal Code T3H 6A6