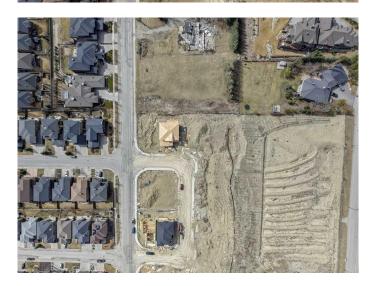

### \$648,000

0 Bedroom, 0.00 Bathroom, Land on 0.14 Acres

Springbank Hill, Calgary, Alberta

Build Your Dream Home in Prestigious Springbank Hill. Discover an incredible opportunity to craft the lifestyle you've always imagined on this vacant lot in the highly sought-after community of Springbank Hill. Nestled among multi-million dollar homes, this spacious 6,264 sq ft lot features a sunny South-West-facing backyard, offering the perfect setting for your custom-built dream home. With no time commitment to build and the flexibility to bring your own builder, you're free to create a residence that's perfectly tailored to your vision. Enjoy the best of Calgary living with access to top-tier amenities including: Aspen Landing Shopping Centre, Westside Recreation Centre, easy LRT access and the new West Ring Road, Premier private schools such as Webber Academy, Rundle College, and Calgary Academy. Located in a community known for its elegance, tranquility, and limited lot availability, this is more than just landâ€"it's an opportunity to join an exceptional neighborhood where your dream home can truly take shape. Don't miss out on this rare offeringâ€"secure your piece of Springbank Hill today!

# **Community Information**

Address 46 Elmont Close Sw

Subdivision Springbank Hill

City Calgary
County Calgary
Province Alberta
Postal Code T3H 6A6