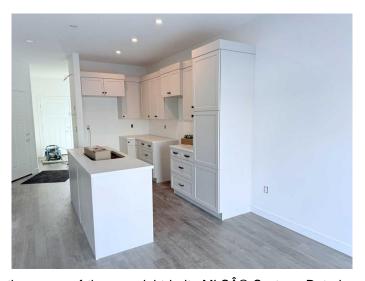

## \$424,900

3 Bedroom, 2.00 Bathroom, 1,355 sqft Residential on 0.08 Acres

Arbour Hills, Grande Prairie, Alberta

Dirham Homes Job #25-11A - The Oxford -Discover modern living in this brand new half duplex, a beautifully designed two storey home with a single attached garage located in Arbour Hills. Featuring beautiful contemporary finishes, the main floor boasts an open concept layout with a fireplace in the living room, a patio door off the dining room, a great kitchen with central island and corner pantry, and a convenient 2 piece bathroom. Upstairs, the primary suite offers a walk in closet and 3pc ensuite,. There are also two additional bedrooms, a full bathroom, and an upper level laundry room!. The undeveloped basement is a blank canvas, ready for your future plans. This is a great home for families, first time buyers, or investorsâ€"don't miss out on this fantastic opportunity! \*Note - all photos are sample photos of previously completed Oxford plan.

# Interior

Interior Features Kitchen Island, No Animal Home, No Smoking Home, Open Floorplan,

See Remarks

Appliances None

Heating Forced Air

Cooling None

Fireplace Yes