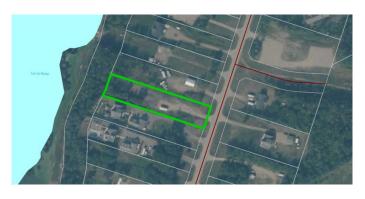

## \$259,000

0 Bedroom, 0.00 Bathroom, Land on 1.02 Acres

Mystic Beach, Lac La Biche County, Alberta

Welcome to your dream escape on the shores of stunning Lac La Biche Lake! This 1.02-acre parcel in the sought-after Mystic Beach subdivision offers the perfect blend of natural beauty and year-round convenience. Imagine waking up to the sound of waves and ending your day with unforgettable sunsets over the water.

# **Community Information**

Address 370, 62503 Township Road

Subdivision Mystic Beach

City Lac La Biche County

County Lac La Biche County

Province Alberta
Postal Code t0A2C2