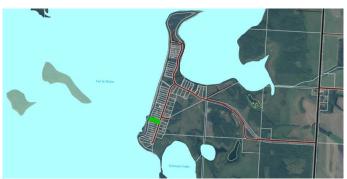

## \$259,000

0 Bedroom, 0.00 Bathroom, Land on 1.02 Acres

Mystic Beach, Lac La Biche County, Alberta

Welcome to your dream escape on the shores of stunning Lac La Biche Lake! This 1.02-acre parcel in the sought-after Mystic Beach subdivision offers the perfect blend of natural beauty and year-round convenience. Imagine waking up to the sound of waves and ending your day with unforgettable sunsets over the water.

Located just 20 minutes north of Lac La Biche, this property boasts sandy beaches, paved roads, and a family-friendly atmosphere complete with children's parks and scenic walking trails. Whether you're planning to build your year-round home or a seasonal getaway, this spacious lot gives you the space and setting to make your vision a reality.

# **Community Information**

Address 370, 62503 Township Road

Subdivision Mystic Beach

City Lac La Biche County

County Lac La Biche County

Province Alberta
Postal Code t0A2C2