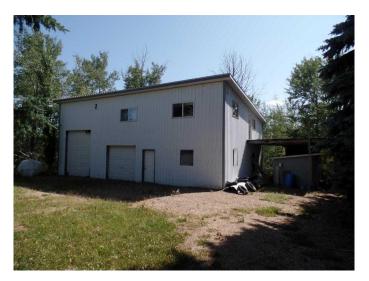

### \$299,000

0 Bedroom, 0.00 Bathroom, Land on 1.31 Acres

Golden Sands, Lac La Biche County, Alberta

Lakefront Opportunity in Golden Sands!

Don't miss your chance to own not one,
but two lakefront lots being sold as a package
in the desirable Golden Sands subdivision on
Lac La Biche Lake. With a combined area of
approximately 1.31 acres (0.71 + 0.60 acres),
these fully treed, sloping lots offer privacy and
natural beauty, allowing you to design your
dream lakefront escape just the way you want
it.

The property includes a seasonal 2-bedroom cabinâ€"perfect for summer getaways. Please note: the cabin is not connected to a sewer system, giving you the flexibility to develop your own setup. Golden Sands features paved roads and is known for its breathtaking sunsets over the water. Whether you're looking for a peaceful retreat or a future build site, this is your chance to invest in lakeside living!