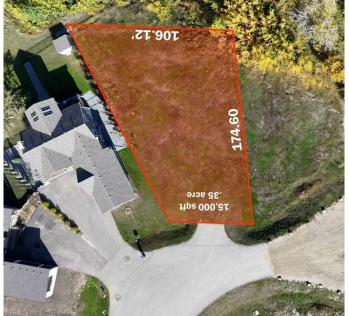

## \$245,000

0 Bedroom, 0.00 Bathroom, Land on 0.35 Acres

The Slopes, Rural Lacombe County, Alberta

\*\*\* LAST SINGLE FAMILY LOT IN PHASE 1 \*\*\* ELEVATED LIVING in the unparalleled community of The Slopes of Sylvan Lake where nature meets your vision of luxury. Build the home of your dreams on this stunning .30 acre, southwest facing lot available in Phase 1. This sun drenched 15,000 square foot walkout lot is cleared and ready with services right to the property line. Looking out over serene ponds and a large wooded area with mature poplar and aspens, this lot is perfectly situated for a walkout basement to fully maximize your enjoyment of the peaceful, natural surroundings. No need for septic tanks or water wells; this community is connected to the Sylvan Lake Regional Wastewater Line and features an on-site state-of-the-art water treatment facility. The Slopes offers over 25 acres of shared open space with its unique conservation design of trails, amenity area and large space between neighbors and is only a very short walk to access the beautiful shores of Sylvan Lake. Architectural guidelines in this exclusive neighborhood will ensure that your investment is protected and that all homes are constructed with the highest level of quality and design. It's time to start planning your dream home - surrounded by the beauty of The Slopes of Sylvan Lake. The Slopes is adjacent to the Summer Village of Birchcliff on Range Road 14 and is just a short walk to the water's edge. Located a short 5 minute drive from the Town of Sylvan Lake and 20 mins from Red Deer, enjoy acreage living

## **Essential Information**

MLS® # A2213472 Price \$245,000

Bathrooms 0.00
Acres 0.35
Type Land

Sub-Type Residential Land

Status Active