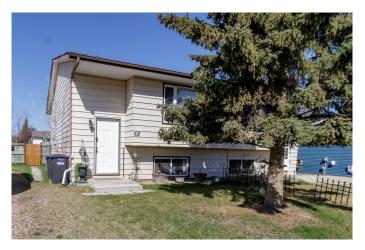

# \$249,000 - 62 Westview Drive, Sylvan Lake

MLS® #A2213488

## \$249,000

3 Bedroom, 1.00 Bathroom, 592 sqft Residential on 0.10 Acres

Lakeview Heights, Sylvan Lake, Alberta

NO CONDO FEES A charming half duplex in the heart of Sylvan Lake. Are you looking for the perfect blend of comfort and convenience? This delightful property offers everything you need for a cozy lifestyle in one of Alberta's most sought after communities! Three bedrooms perfect for families or guests designed for relaxation and privacy and a well appointed bathroom conveniently located in the basement offering ample space for your daily routines. Enjoy a bright and airy kitchen and dining area with a cozy living room to relax on days at home, great for entertaining. A perfect well spaced backyard for kids or your dog to have room to play or to enjoy nature making it a great oasis for summer barbeques, gardening or simply unwinding on the deck after a long day. Don't miss out on affordable living in Central Alberta.

## **Community Information**

Address 62 Westview Drive Subdivision Lakeview Heights

City Sylvan Lake

County Red Deer County

Province Alberta
Postal Code T4S 1H7