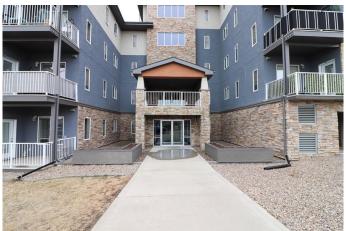

## \$235,000

1 Bedroom, 1.00 Bathroom, 738 sqft Residential on 0.00 Acres

Terrace, Medicine Hat, Alberta

Welcome to this charming condo nestled in the heart of Terrace, NE Medicine Hat. With 1 bedroom plus a den and 1 bathroom, this 738 sq ft home offers the perfect balance of comfort and functionality. Step inside and you'II be greeted by a warm, inviting space that's been lovingly maintainedâ€"built in 2007 and still showing beautifully. The open layout flows seamlessly into a cozy balcony, perfect for morning coffee or unwinding at the end of the day. Whether you're a first-time homebuyer or simply looking for a low-maintenance lifestyle, you'll appreciate the ease of living here. The building features secure underground parking, so you never have to worry about the weather, and everything is designed with convenience in mind. Don't miss your chance to own this lovely, move-in ready condo in a quiet, well-kept community.

## **Amenities**

Amenities Elevator(s), Parking, Storage, Visitor Parking

Parking Spaces 1

Parking Parkade