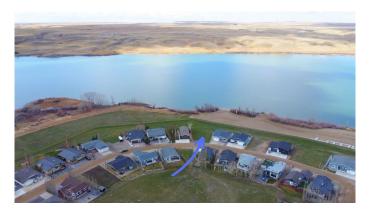

#### \$229,900

0 Bedroom, 0.00 Bathroom, Land on 0.18 Acres

Little Bow, Rural Vulcan County, Alberta

One of the best lots in Little Bow Resort! Are you ready to build your dream getaway at the lake? This lot backs onto the lake and will never have any obstructions of your view of the beauty of this resort. With easy access to the owner only boat launch and docks, this lot is ideally situated for years of enjoyment! Included with the sale are blueprints which have already been approved for a beautiful bungalow with over 2700 square feet of developed livings space, a walkout basement, covered deck and attached garage. The time is now! Buy this incredible lot and start building memories today!