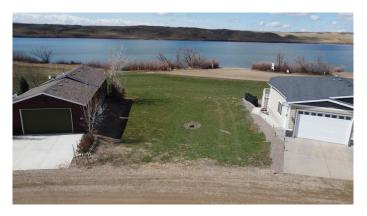

#### \$229,900

0 Bedroom, 0.00 Bathroom, Land on 0.18 Acres

Little Bow, Rural Vulcan County, Alberta

One of the best lots in Little Bow Resort! Are you ready to build your dream getaway at the lake? This lot backs onto the lake and will never have any obstructions of your view of the beauty of this resort. With easy access to the owner only boat launch and docks, this lot is ideally situated for years of enjoyment! Included with the sale are blueprints which have already been approved for a beautiful bungalow with over 2700 square feet of developed livings space, a walkout basement, covered deck and attached garage. The time is now! Buy this incredible lot and start building memories today!