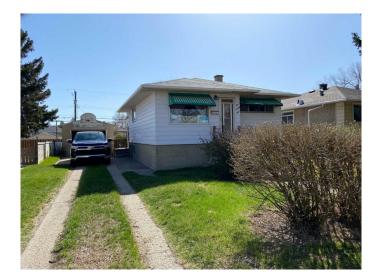

# \$270,000 - 629 Stafford Drive North, Lethbridge

MLS® #A2213831

### \$270,000

2 Bedroom, 2.00 Bathroom, 777 sqft Residential on 0.15 Acres

Senator Buchanan, Lethbridge, Alberta

Ready for a renovation!! This great little property in Senator Buchanan is ready to be upgraded. Huge city lot with a with mature trees and landscaping. 2 bedroom, 2 bathroom and lots of potential to work with. Large single car garage and parking pad in the back alley. This property needs a lot of attention but is ready for you to get started!

## **Community Information**

Address 629 Stafford Drive North

Subdivision Senator Buchanan

City Lethbridge County Lethbridge

Province Alberta
Postal Code T1H 2B3