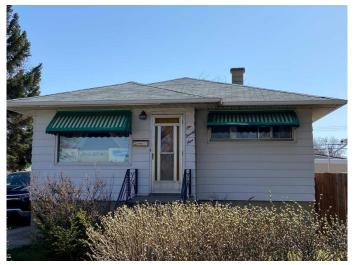

### \$270,000

2 Bedroom, 2.00 Bathroom, 777 sqft Residential on 0.15 Acres

Senator Buchanan, Lethbridge, Alberta

Ready for a renovation!! This great little property in Senator Buchanan is ready to be upgraded. Huge city lot with a with mature trees and landscaping. 2 bedroom, 2 bathroom and lots of potential to work with. Large single car garage and parking pad in the back alley. This property needs a lot of attention but is ready for you to get started!

#### **Exterior**

Exterior Features Private Yard

Lot Description Back Lane, Back Yard

Roof Asphalt Shingle
Construction Wood Frame

Foundation Poured Concrete