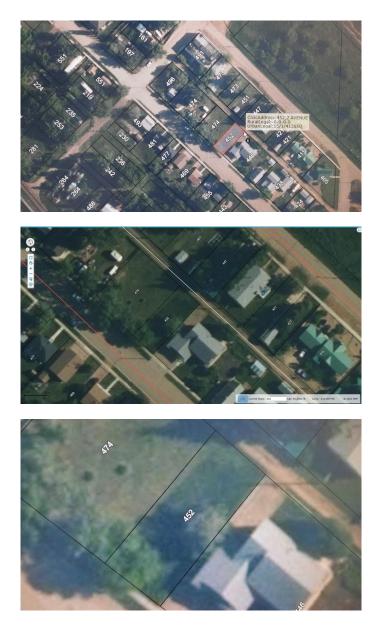

# \$27,500 - 452 2 Avenue, Drumheller

MLS® #A2213834

#### \$27,500

0 Bedroom, 0.00 Bathroom, Land on 0.09 Acres

East Coulee, Drumheller, Alberta

Looking for a little patch of Land to call your own? Located in The Picturesque Drumheller Valley and Friendly Community of East Coulee. This 40x100 Vacant Lot is Level and ready for New Ownership. With Potable Water Station at the entrance to East Coulee, Berm Work with bike paths under construction, Power and Natural Gas at the lot line. Home to weekenders and Artists. Priced so Well you can hold while you make future plans.

## **Community Information**

| Address     | 452 2 Avenue |
|-------------|--------------|
| Subdivision | East Coulee  |
| City        | Drumheller   |
| County      | Drumheller   |
| Province    | Alberta      |
| Postal Code | T0J1B0       |