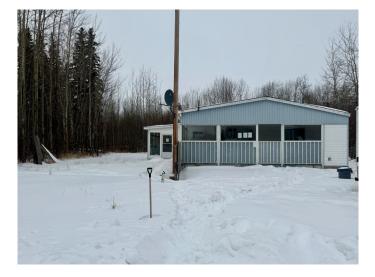

#### \$80,000

3 Bedroom, 2.00 Bathroom, 1,564 sqft Residential on 12.11 Acres

Atmore, Atmore, Alberta

12 private acres and older mobile home. Land is hard packed and roughly landscaped and offers many trees. Build your dream home, cabin or camp. Located 15 minutes from Plamondon, AB this is the perfect recreation paradise. Selling parcel as vacant land - home cannot be insured as is

#### Built in 1978

## Exterior

| Exterior Features | Private Yard      |
|-------------------|-------------------|
| Lot Description   | Level, Many Trees |
| Roof              | Metal             |
| Construction      | Mixed             |
| Foundation        | See Remarks       |